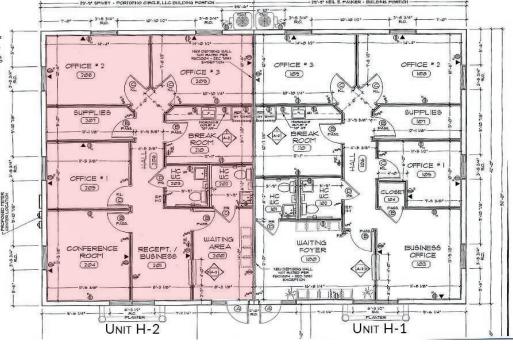

#### ABOUT THE PROPERTY

Commercial condo in a professionally managed, upscale office park of professional and medical offices. Nicely finished, wood/carpet flooring, crown molding, full kitchen, reception/lobby, conference room and three private offices.

### PROPERTY FEATURES

SIZE: 1,250± SF

ZONING: MPD (Lee County)

YEAR BUILT: 2002

■ UTILITIES: City Water & Sewer

PROPERTY ID: 19-45-25-20-0000H.0000

Office, medical and professional uses.

# **PORTO FINO CONDO**

6801 PORTO FINO CIRCLE, UNIT H-2 FORT MYERS, FL 33912

UNIT H-2 - 1,250± SF

2021 DEMOGRAPHICS

|                  | 1 Mile   | 3 Miles  | 5 Miles  |
|------------------|----------|----------|----------|
| Population       | 4,133    | 42,789   | 136,157  |
| # Households     | 2,027    | 20,490   | 62,546   |
| Median HH Income | \$75,941 | \$67,314 | \$63,191 |
| Median Age       | 43.9     | 55.4     | 49.4     |