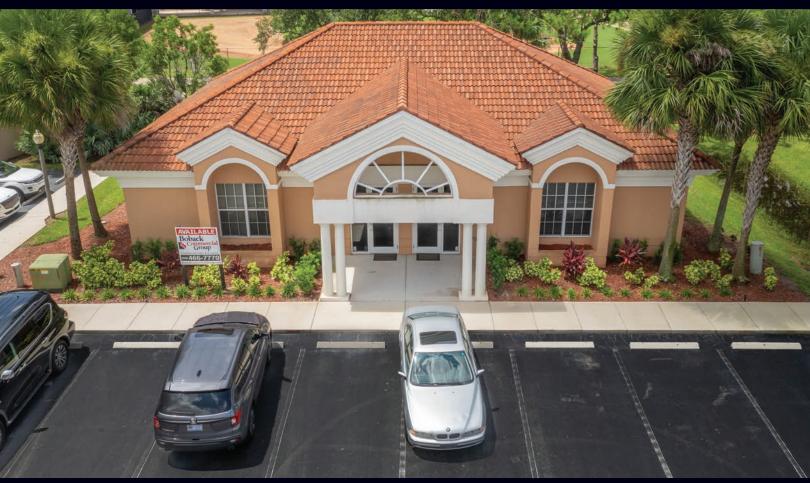

# **PORTO FINO CONDO**

6801 PORTO FINO CIRCLE, UNIT H-2 FORT MYERS, FL 33912

#### ABOUT THE PROPERTY

Commercial condo in a professionally managed, upscale office park of professional and medical offices. Nicely finished, wood/carpet flooring, crown molding, full kitchen, reception/lobby, conference room and three private offices.

### PROPERTY FEATURES

SIZE: 1,250± SF

ZONING: MPD (Lee County)

YEAR BUILT: 2002

■ UTILITIES: City Water & Sewer

PROPERTY ID: 19-45-25-20-0000H.0000

Office, medical and professional uses.