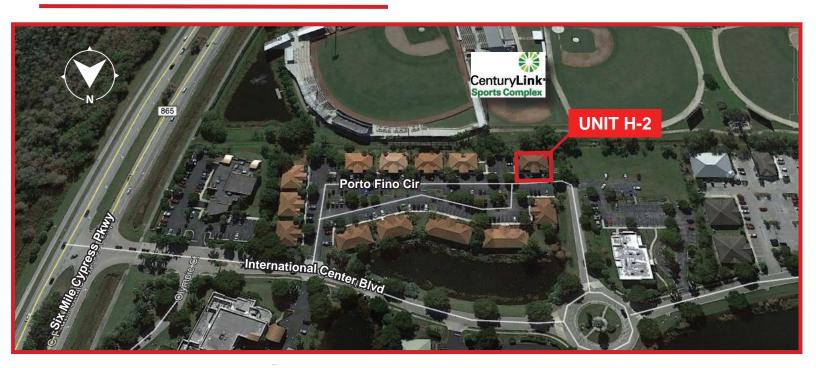

# **PORTO FINO CONDO**

6801 PORTO FINO CIRCLE, UNIT H-2 FORT MYERS, FL 33912

Conveniently located just off Six Mile Cypress Parkway near Century Link Sports Complex, home of the Minnesota Twins spring training. Easy access to all major roads, I-75 and Southwest Florida

International Airport (RSW).

# **PORTO FINO CONDO**

6801 PORTO FINO CIRCLE, UNIT H-2 FORT MYERS, FL 33912

UNIT H-2 - 1,250± SF

2021 DEMOGRAPHICS

|                  | 1 Mile   | 3 Miles  | 5 Miles  |
|------------------|----------|----------|----------|
| Population       | 4,133    | 42,789   | 136,157  |
| # Households     | 2,027    | 20,490   | 62,546   |
| Median HH Income | \$75,941 | \$67,314 | \$63,191 |
| Median Age       | 43.9     | 55.4     | 49.4     |