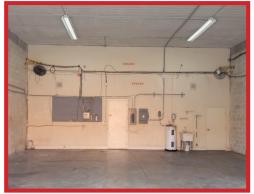

### **ABOUT THE PROPERTY**

This Flex Warehouse Condo is located just off Westgate Blvd. in the Westgate Industrial Park. Easy access to I-75 from Lee St. and Colonial Blvd. Unit consists of one office, a kitchen/break area, two restrooms (one in the warehouse) and a showroom area.

#### PROPERTY FEATURES

- Unit 3: 2,000± SF
- Immediate tenant occupancy
- Unit has 830± SF of Office & 1,170± SF of Warehouse space
- Zoning: IL Light Industrial (Lee County)
- Utilities: Water and Sewer, 3 Phase Power
- Year Built: 2004
- Ceiling Height: 18 feet
- Overhead Door: 12' x 16'