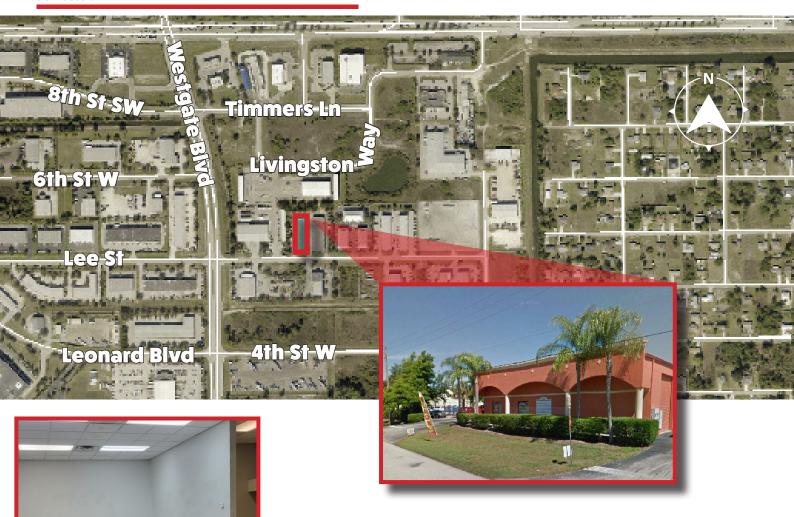

**ABOUT THE PROPERTY**

This Flex Warehouse Condo is located just off Westgate Blvd. in the Westgate Industrial Park. Easy access to I-75 from Lee St. and Colonial Blvd. Unit consists of one office, a kitchen/break area, two restrooms (one in the warehouse) and a showroom area.

#### PROPERTY FEATURES

- Unit 3: 2,000± SF
- Immediate tenant occupancy
- Unit has 830± SF of Office & 1,170± SF of Warehouse space
- Zoning: IL Light Industrial (Lee County)
- Utilities: Water and Sewer, 3 Phase Power
- Year Built: 2004
- Ceiling Height: 18 feet
- Overhead Door: 12' x 16'



### JIM BOBACK, CCIM

**Broker/Owner** 

C 239-565-2616 • O 239-466-7770 JB@BobackCommercialGroup.com www.BobackCommercialGroup.com

## **WESTGATE INDUSTRIAL PARK**

5485 LEE STREET, LEHIGH ACRES, FL 33971



### **AERIAL**









# JIM BOBACK, CCIM

**Broker/Owner** 

C 239-565-2616 • O 239-466-7770 JB@BobackCommercialGroup.com www.BobackCommercialGroup.com

www.BobackCommercialGroup.com
This document has been prepared by Boback Commercial Group for advertising and general information only. Boback Commercial Group makes no guarantees, representations or warranties of any kind, expressed or implied, regarding the information including, but not limited to, warranties of content, accuracy and reliability. Any interested party should undertake their own inquiries as to the accuracy of the information.