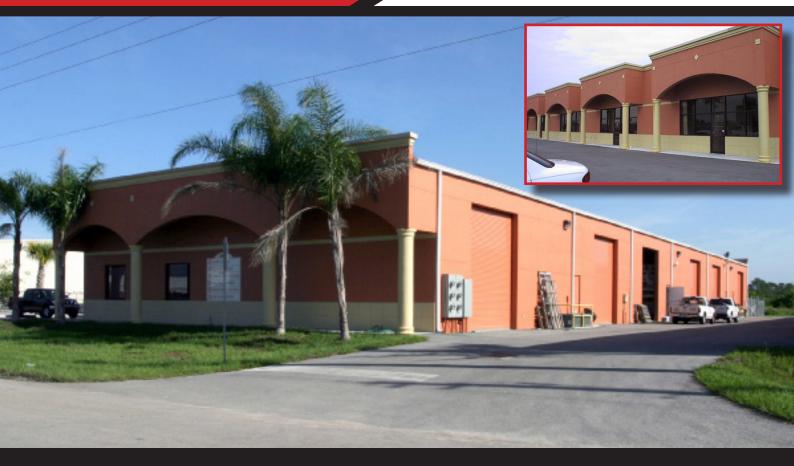

### **ABOUT THE PROPERTY**

This Flex Warehouse Condo is located just off Westgate Blvd. in the Westgate Industrial Park. Easy access to I-75 from Lee St. and Colonial Blvd. Unit consists of one office, a kitchen/break area, two restrooms (one in the warehouse) and a showroom area.

#### PROPERTY FEATURES

- Unit 3: 2,000± SF
- Immediate tenant occupancy
- Unit has 830± SF of Office & 1,170± SF of Warehouse space
- Zoning: IL Light Industrial (Lee County)
- Utilities: Water and Sewer, 3 Phase Power
- Year Built: 2004
- Ceiling Height: 18 feet
- Overhead Door: 12' x 16'