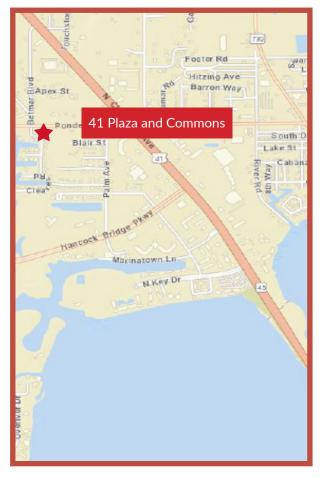

## PLAZA 41 and COMMONS 3323 N KEY DRIVE, NORTH FORT MYERS, FL 33903

## ABOUT THE PROPERTY

**Plaza 41** and **Commons** is a high visibility, 5-building complex on US 41 suitable for retail, restaurant, office and medical uses. Pylon and building signage opportunities available. Active Retail corridor with national and local tenant presence. Close to Downtown Fort Myers, Central Business District and related activities.