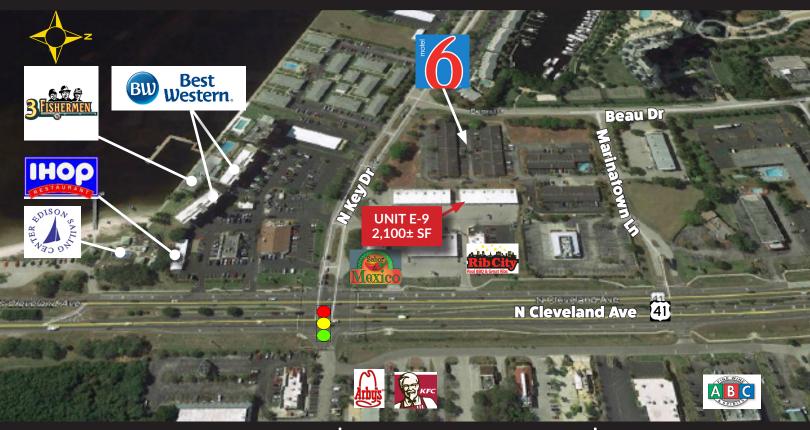

## PLAZA 41 and COMMONS 3323 N KEY DRIVE, NORTH FORT MYERS, FL 33903

## ABOUT THE PROPERTY

**Plaza 41** and **Commons** is a high visibility, 5-building complex on US 41 suitable for retail, restaurant, office and medical uses. Pylon and building signage opportunities available. Active Retail corridor with national and local tenant presence. Close to Downtown Fort Myers, Central Business District and related activities.

## **PROPERTY FEATURES**

- NNN: \$5.50 PSF
- Zoning: C-1A (Lee County)
- Ample parking
- National and local tenant presence
- Excellent signage and visibility
- US 41 Frontage & Close to downtown Fort Myers
- Traffic Count: 43,000 AADT
- Strap #11-44-24-00-00017-3060