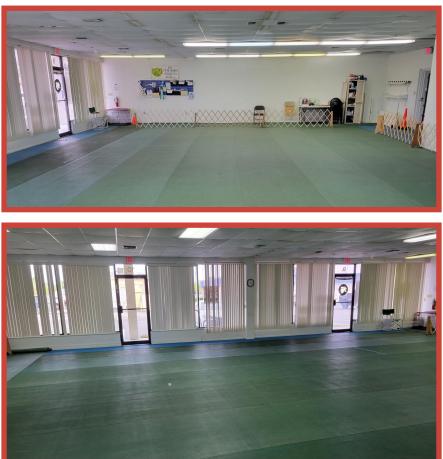

## **AVAILABLE UNITS**

| SUITE | SF    | RENT PSF             | COMMENTS          |
|-------|-------|----------------------|-------------------|
| E-9   | 2,100 | \$13.50 + \$5.50 NNN | 3323 N. Key Drive |