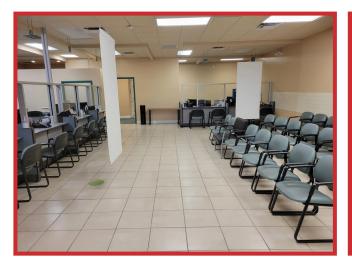

#### ABOUT THE PROPERTY

Building B was the former Lee County Tax Collectors office. 70ft x 40ft open space with 2 restrooms and a break room.

JIM BOBACK, CCIM Broker/Owner

C 239-565-2616 • O 239-466-7770 JB@BobackCommercialGroup.com www.BobackCommercialGroup.com