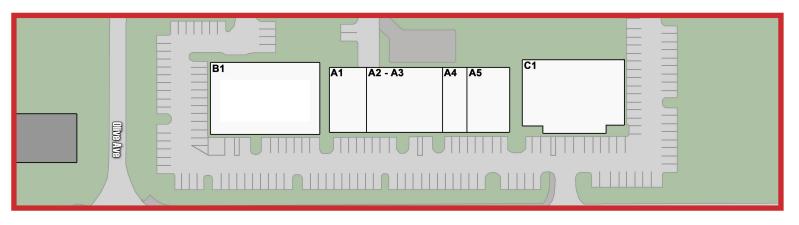

3114 LEE BLVD., LEHIGH ACRES, FL 33971

**JOIN EXISTING TENANTS:** 

- Max'd Out Fitness
- Beef O Brady's
- Garden of Infants Daycare

Blue Horizon Professional Group State Farm Insurance

#### ABOUT THE PROPERTY

This community shopping center is a strong retail/office/medical location with solid tenants, located in mid-Lehigh Acres, just east of Sunshine Blvd.

#### **PROPERTY FEATURES**

Unit B2: 2,800± SF

CAM: \$7.25 PSF

Zoning: C-2 (Lee County)

Year Built: 2005

Ample Parking

■ Excellent Visibility & Pylon Signage

Traffic Count: 52,000 (AADT 2022)

Frontage on 6-Lane Lee Blvd.

Strap #26-44-26-10-00066.0010

Auto Parts • Pharmacy • Bakery • Deli Coffee Shop • Furniture/Mattress Store • Vet Laundry ● Medical Office or Supply ● School Personal Services • Physical Therapy & More