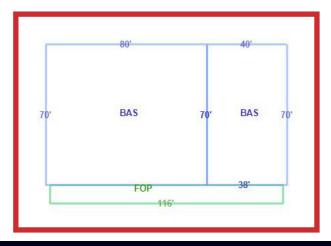

#### ABOUT THE PROPERTY

Building B was the former Lee County Tax Collectors office. 70ft x 40ft open space with 2 restrooms and a break room.

JIM BOBACK, CCIM Broker/Owner

C 239-565-2616 • O 239-466-7770 JB@BobackCommercialGroup.com www.BobackCommercialGroup.com