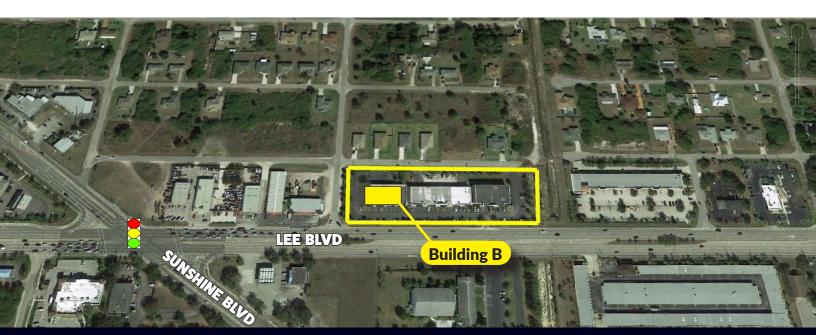

#### ABOUT THE PROPERTY

Building B was the former Lee County Tax Collectors office. 70ft x 40ft open space with 2 restrooms and a break room.

JIM BOBACK, CCIM Broker/Owner

C 239-565-2616 • O 239-466-7770 JB@BobackCommercialGroup.com www.BobackCommercialGroup.com