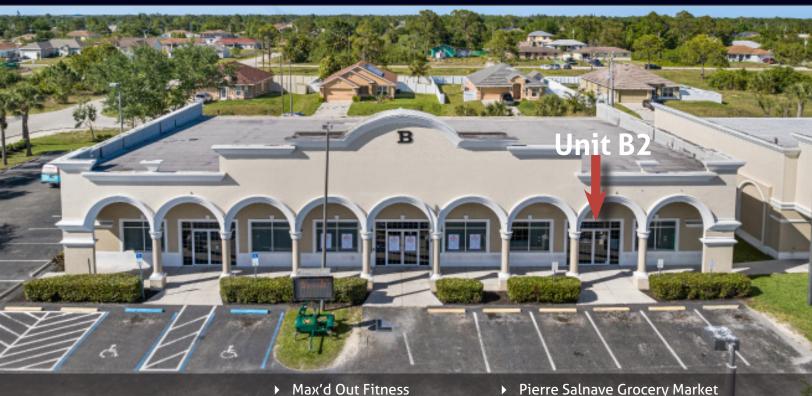

3114 LEE BLVD., LEHIGH ACRES, FL 33971

**JOIN EXISTING TENANTS:** 

- Max'd Out Fitness
- Beef O Brady's
- Garden of Infants Daycare

Blue Horizon Professional Group State Farm Insurance

#### ABOUT THE PROPERTY

This community shopping center is a strong retail/office/medical location with solid tenants, located in mid-Lehigh Acres, just east of Sunshine Blvd.

#### **PROPERTY FEATURES**

Unit B2: 2,800± SF

CAM: \$7.25 PSF

Zoning: C-2 (Lee County)

Year Built: 2005

Ample Parking

■ Excellent Visibility & Pylon Signage

Traffic Count: 52,000 (AADT 2022)

#### ABOUT THE PROPERTY

Building B was the former Lee County Tax Collectors office. 70ft x 40ft open space with 2 restrooms and a break room.

JIM BOBACK, CCIM Broker/Owner

C 239-565-2616 • O 239-466-7770 JB@BobackCommercialGroup.com www.BobackCommercialGroup.com