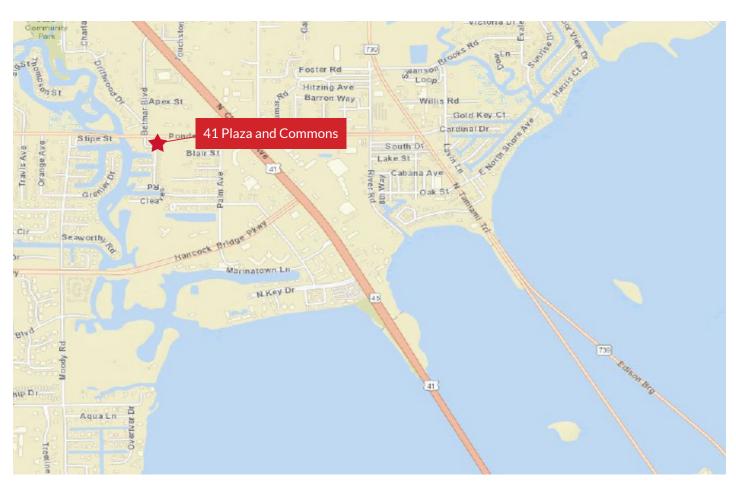

## PLAZA 41 and COMMONS

3323 N KEY DRIVE, NORTH FORT MYERS, FL 33903

# PLAZA 41 and COMMONS

3323 N KEY DRIVE, NORTH FORT MYERS, FL 33903