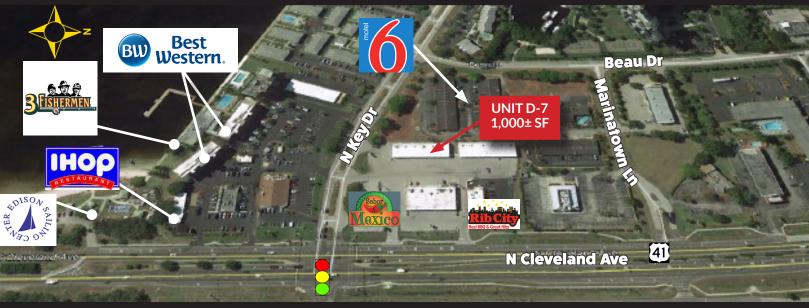

#### ABOUT THE PROPERTY

**Plaza 41** and **Commons** is a high visibility, 5-building complex on US 41 suitable for retail, restaurant, office and medical uses. Pylon and building signage opportunities available. Active Retail corridor with national and local tenant presence. Close to Downtown Fort Myers, Central Business District and related activities.

### **AVAILABLE UNIT**

| SUITE | SF    | RENT PSF             | COMMENTS          |
|-------|-------|----------------------|-------------------|
| D-7   | 1,000 | \$13.50 + \$5.00 NNN | 3323 N. Key Drive |