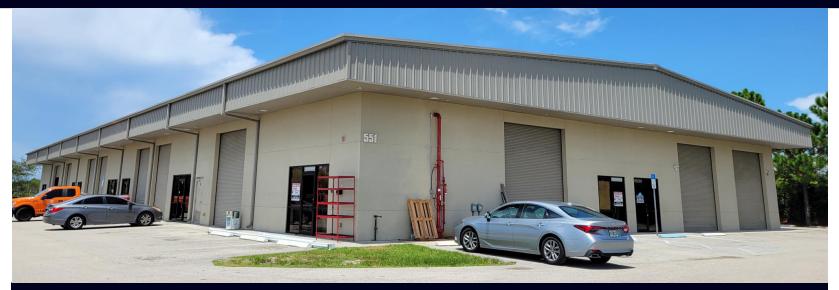

## **ABOUT THE PROPERTY**

Flex Space located in a rapidly expanding Lehigh Acres. Conveniently located to Fort Myers and Lehigh Acres, minutes to I-75, or SR-82 via Lee Boulevard to Colonial Boulevard.

#### PROPERTY FEATURES

Unit 13: 2,376 sf +/- (278 sf office) @ \$3,465/month+tax

Building Size: 33,725 SF

■ Utilities: Water & Sewer

Zoning: IL - Light Industrial (Lee County)

2 12x14 O/H Doors

Year Built: 2008

Ceiling: Minimum 18' Clear Height

Construction: Concrete Block

3-Phase Power Available, Sprinklered

JIM BOBACK, CCIM Broker/Owner

C 239-565-2616 • O 239-466-7770 JB@BobackCommercialGroup.com www.BobackCommercialGroup.com