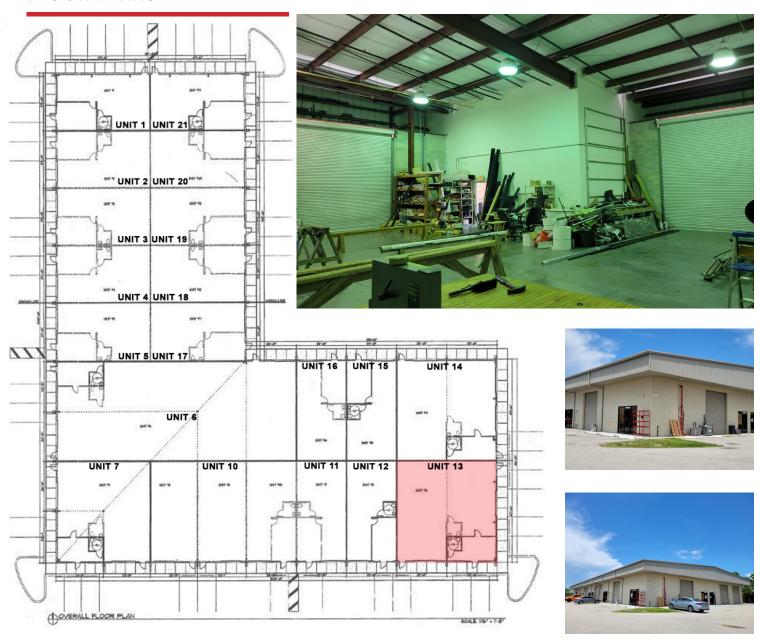

### **FLOOR PLANS**

#### PROPERTY FEATURES

Unit 13: 2,376 sf +/- (278 sf office) @ \$3,465/month+tax

Building Size: 33,725 SF

■ Utilities: Water & Sewer

Zoning: IL - Light Industrial (Lee County)

2 12x14 O/H Doors

Year Built: 2008