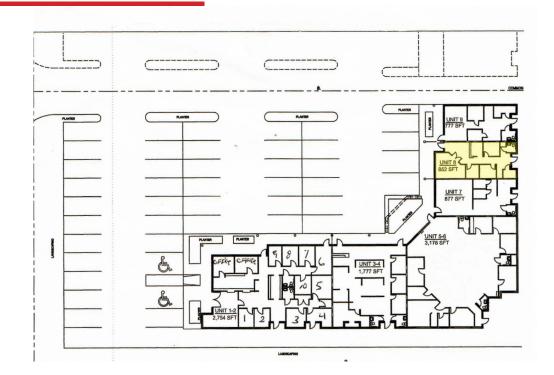

### ABOUT THE PROPERTY

10,000± SF well kept, high visibility, high traffic, multi-tenant neighborhood strip plaza on busy South US 41. Pylon signage available. Ample parking.

**Unit 16325:** 852± SF space has an executive office/conference room, reception/lobby, 3 offices with wood/carpet flooring, private closet and unisex restroom. (Unit 8 on attached floorplan).

# **SOUTH TOWN CENTRE**

16325 S. TAMIAMI TRAIL FORT MYERS, FL 33908

**UNIT 8 - 852 SF** 

## **SITE PLAN**

JIM BOBACK, CCIM Broker/Owner

C 239-565-2616 • O 239-466-7770 JB@BobackCommercialGroup.com www.BobackCommercialGroup.com

This document has been prepared by Boback Commercial Group for advertising and general information only. Boback Commercial Group makes no guarantees, representations or warranties of any kind, expressed or implied, regarding the information including, but not limited to, warranties of content, accuracy and reliability. Any interested party should undertake their own inquiries as to the accuracy of the information.