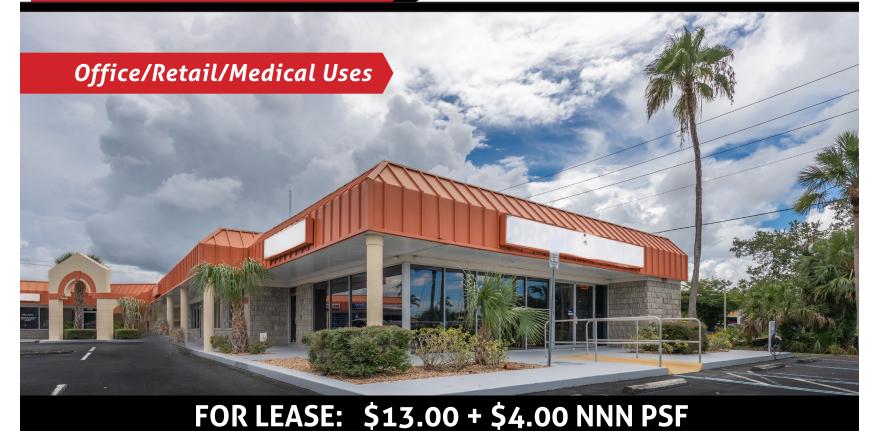

# **SOUTH TOWN CENTRE**

16325 S. TAMIAMI TRAIL FORT MYERS, FL 33908

### ABOUT THE PROPERTY

10,000± SF well kept, high visibility, high traffic, multi-tenant neighborhood strip plaza on busy South US 41. Pylon signage available. Ample parking.

**Unit 16325:** 852± SF space has an executive office/conference room, reception/lobby, 3 offices with wood/carpet flooring, private closet and unisex restroom. (Unit 8 on attached floorplan).

#### PROPERTY FEATURES

- Zoning: C-1 (Lee County)
- Property ID: 01-46-24-01-0000A.0200
- Utilities: Water & Septic
- Traffic Count: 56,500 AADT 2022 (N of Constitution Blvd.)
- Desirable South Fort Myers location
- Heavy retail concentration in the surrounding area