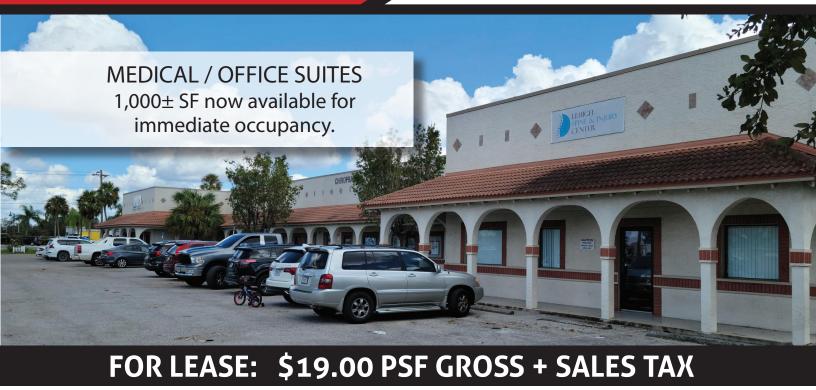

### **ABOUT THE PROPERTY**

Located on a major thoroughfare, this busy medical & office center is situated on a highly visible corner at Westminster St. N. and Homestead Rd in "downtown" Lehigh Acres. This location is close to all

### **PROPERTY FEATURES**

- Zoning: CS1 (Lee County)
- Traffic: 27,500 (at Westminster St. N, 2021)
- Available: 1,000± SF
- Easy access to I-75 and Downtown
- Utilities: Water & Sewer
- Parking Ratio: 5.5/1,000 SF (55 Spaces)
- Highly visible corner
- Pylon signage

### LOCATED ON A HIGHLY VISIBLE CORNER NEAR A MAJOR SIGNALIZED INTERSECTION