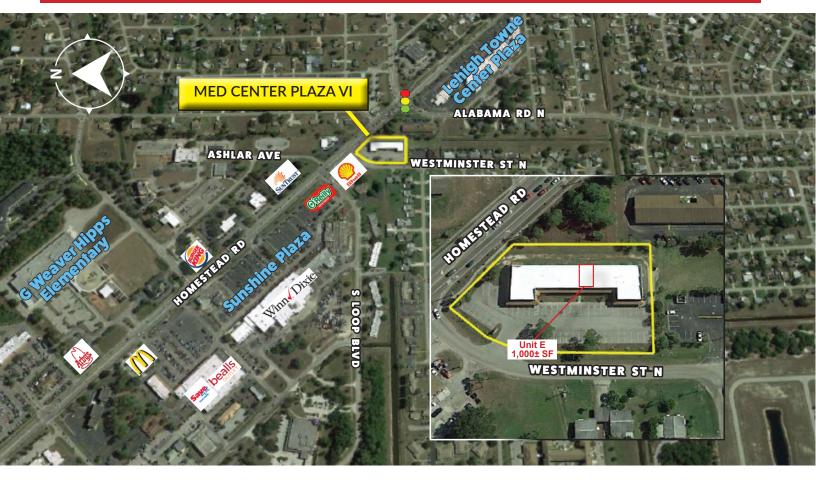

### **ABOUT THE PROPERTY**

Located on a major thoroughfare, this busy medical & office center is situated on a highly visible corner at Westminster St. N. and Homestead Rd in "downtown" Lehigh Acres. This location is close to all

### LOCATED ON A HIGHLY VISIBLE CORNER NEAR A MAJOR SIGNALIZED INTERSECTION