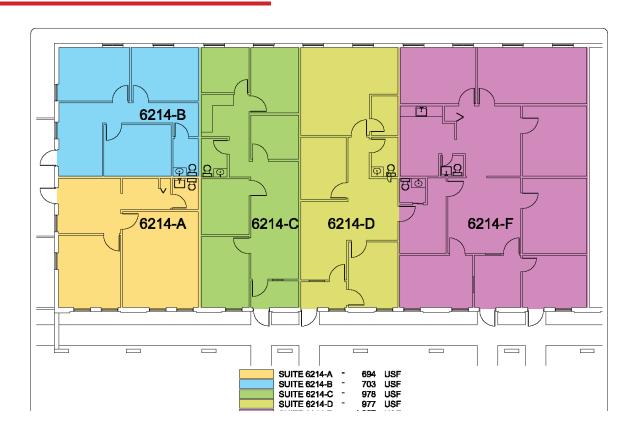

#### PROPERTY FEATURES

- Size: Unit C 978± SF
- Zoning: CT Commercial Tourist (Lee County)
- Move-In Ready
- Good Parking
- Traffic Count: College Pkwy 28,900 AADT (2020)

Summerlin Rd - 26,200 AADT (2020)

### **UNIT C - 978± SF**