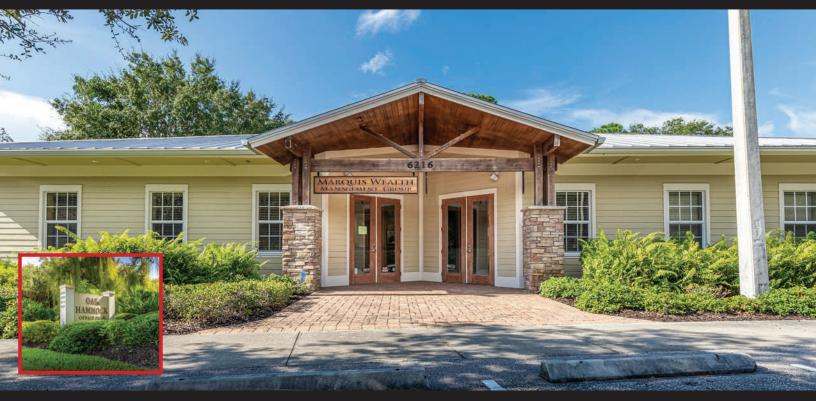

# OAK HAMMOCK OFFICE PARK PRIME WHISKEY CREEK LOCATOIN

6216 WHISKEY CREEK DR, FORT MYERS, FL 33919

#### ABOUT THE PROPERTY

Oak Hammock Office Park offers a central location with a park-like setting. Ideally situated within the College Parkway professional business district, this professional office consists of high-end finishes and can be leased furnished or unfurnished. There is easy access to both Fort Myers and Cape Coral destinations and is near numerous service businesses, shopping and restaurants.