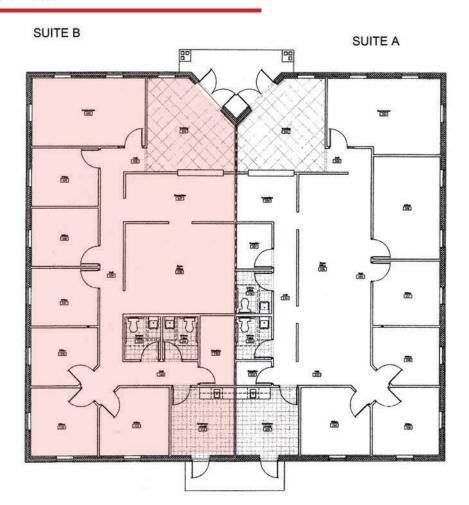

#### **FLOOR PLAN**

#### **PROPERTY FEATURES**

- Suite B: 2,366± SF
- Reception Area
- 6 Offices
- Conference Room
- 2nd Conference/Meeting Room
- 2 Restrooms
- Kitchen
- New paint and carpet
- Zoning: CT Commercial Tourist (Lee County)
- Strap #15-45-24-00-99914