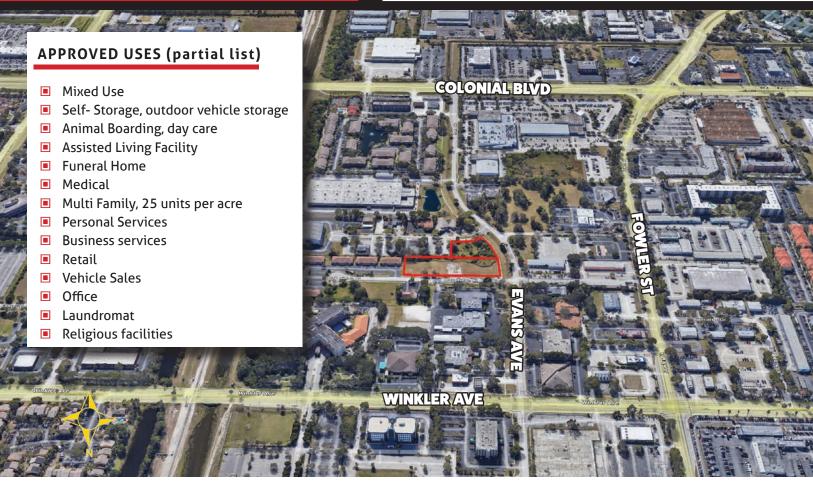

### **ABOUT THE PROPERTY**

2.3± acre combined parcel fronting Evans Avenue and Oak Ridge Court between Colonial Blvd. and Winkler Ave. Infill parcel adjacent to Oak Ridge Park Office Condominiums. Liberal zoning permits commercial condos, multi-family or mixed-use as some of the possible development options. Many commercial uses permitted as well.

### **AREA DESCRIPTION**

Ideally located infill parcel near all major roads, including US 41, Colonial Blvd. and Winkler Ave. Centrally located with easy access to downtown Ft. Myers, the Central Business district, Cape Coral and Lehigh Acres.