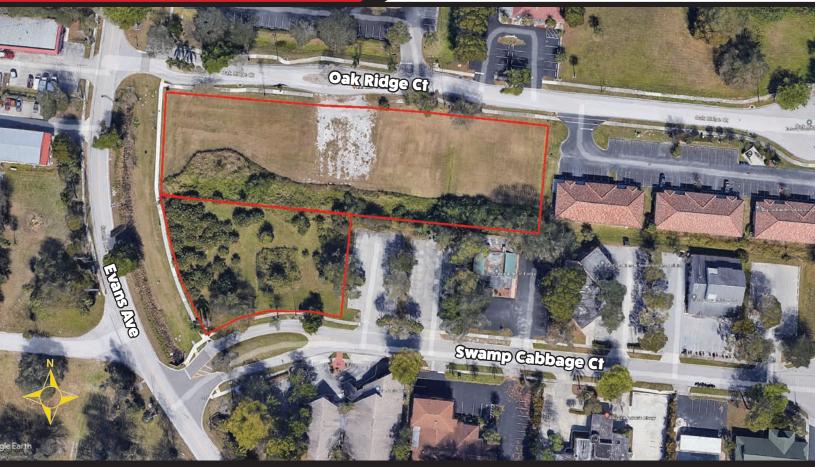

### **ABOUT THE PROPERTY**

2.3± acre combined parcel fronting Evans Avenue and Oak Ridge Court between Colonial Blvd. and Winkler Ave. Infill parcel adjacent to Oak Ridge Park Office Condominiums. Liberal zoning permits commercial condos, multi-family or mixed-use as some of the possible development options. Many commercial uses permitted as well.

#### **PROPERTY FEATURES**

- 2.3± Acres (combined site with 2631 Swamp Cabbage Ct.)
- Combined site is 208 feet wide by 416 feet deep
- Zoning: CI (City of Fort Myers)
- Utilities: Water and Sewer
- R.E. Taxes (combined parcels): \$3,990.01 (2021)
- Strap#: 36-44-24-P3-0240A.0000 & 36-44-24-P3-00700.0010