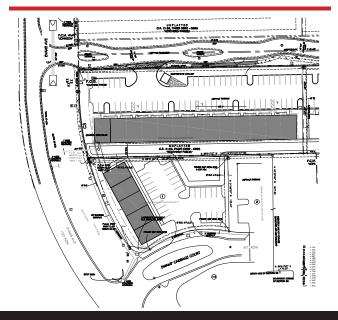

d parcels): \$3,990.01 (2021)
- Strap#: 36-44-24-P3-0240A.0000 & 36-44-24-P3-00700.0010

iew from the Southeast

# **DEVELOPMENT OPPORTUNITY** 2.3 ± ACRES

2682 OAK RIDGE COURT, FORT MYERS, FL 33901





### **AREA DESCRIPTION**

Ideally located infill parcel near all major roads, including US 41, Colonial Blvd. and Winkler Ave. Centrally located with easy access to downtown Ft. Myers, the Central Business district, Cape Coral and Lehigh Acres.

| 2021 DEMOGRAPHICS | 1 MILE   | 3 MILES  | 5 MILES  |
|-------------------|----------|----------|----------|
| POPULATION        | 9,904    | 69,987   | 149,517  |
| # HOUSEHOLDS      | 4,250    | 29,333   | 64,947   |
| MEDIAN HH INCOME  | \$34,975 | \$47,920 | \$55,445 |
| MEDIAN AGE        | 33.7     | 38.4     | 43.6     |

#### CONCEPT PLAN