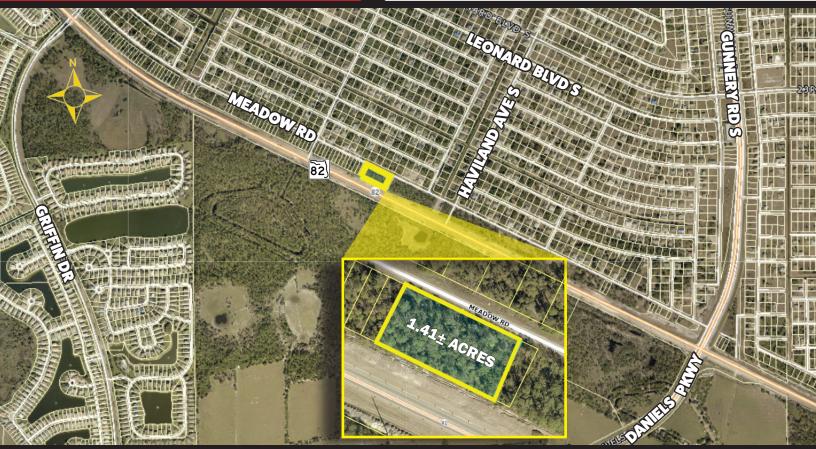

## COMMERCIAL PARCEL WITH 350± FEET ON SR 82

830 MEADOW RD, LEHIGH ACRES, FL 33973

## ABOUT THE PROPERTY

Rare larger sized parcel with 350± feet of frontage on SR 82. Located between Daniels Pkwy/ Gunnery Rd and Colonial Blvd, across from Gateway Subdivision. Access to SR 82 from both Haviland and Gregory. Full median cut at Haviland.

## PROPERTY FEATURES

| 1.41± Acres |
|-------------|
|-------------|

Zoning: C-2 (Lee County)

Utilities: Well and Septic

Uses: Retail and Office

R.E. Taxes: \$911.45 (2020)

Strap#: 05-45-26-04-00025.0150

| 2020 DEMOGRAPHICS | 1 MILE   | 3 MILES  | 5 MILES  |
|-------------------|----------|----------|----------|
| POPULATION        | 8,083    | 46,676   | 81,311   |
| # HOUSEHOLDS      | 2,386    | 15,403   | 28,253   |
| MEDIAN HH INCOME  | \$56,083 | \$57,551 | \$58,575 |
| MEDIAN AGE        | 26.9     | 33.7     | 35.8     |