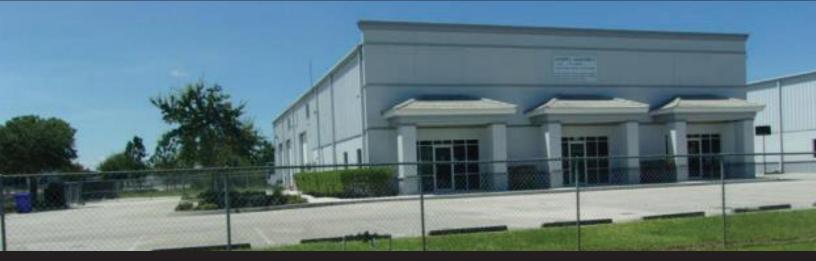

### **ABOUT THE PROPERTY**

1,150+/- SF of fully air-conditioned office/warehouse space. Currently configured as a fully-functional office space with 1 overhead bay door. The rear portion of the unit could be used for storage "as is" but does not currently have high overhead space. There is a drop ceiling throughout the space. Located in the Westgate Industrial Park with easy access to I-75 from Lee Blvd. and Colonial Blvd.

#### **PROPERTY FEATURES**

Unit 1: 1,150± SF

> Offices: 3 > Restooms: 1

> Overhead Door: One @ 12'W x 14'H

Building Size: 7,400± SF

Utilities: Water and Sewer

Zoning: IL - Light Industrial (Lee County)

■ Year Built: 2005