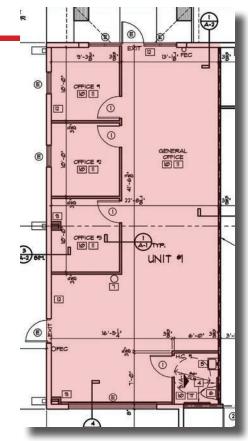

th easy access to I-75 from Lee Blvd. and Colonial Blvd.

#### **PROPERTY FEATURES**

Unit 1: 1,150± SF

> Offices: 3 > Restooms: 1

> Overhead Door: One @ 12'W x 14'H

Building Size: 7,400± SF

Utilities: Water and Sewer

Zoning: IL - Light Industrial (Lee County)

■ Year Built: 2005

Strap #30-44-26-00-00001.0300



# **OFFICE/WAREHOUSE SPACE**

## **WESTGATE INDUSTRIAL PARK**

5470 LEE STREET, LEHIGH ACRES, FL 33971





#### **2020 DEMOGRAPHICS**

|                  | 1 Mile   | 3 Miles  | 5 Miles  |
|------------------|----------|----------|----------|
| Population       | 7,523    | 44,368   | 84,805   |
| # Households     | 2,292    | 14,730   | 29,331   |
| Median HH Income | \$44,992 | \$57,772 | \$60,579 |
| Median Age       | 30.1     | 33.1     | 36.0     |



**FLOOR PLAN**