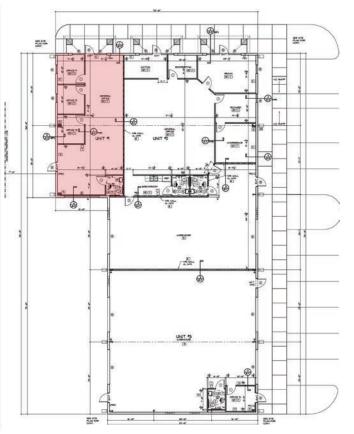

easy access to I-75 from Lee Blvd. and Colonial Blvd.

#### **PROPERTY FEATURES**

Unit 1: 1,150± SF

> Offices: 3 > Restooms: 1

> Overhead Door: One @ 12'W x 14'H

Building Size: 7,400± SF

Utilities: Water and Sewer

Zoning: IL - Light Industrial (Lee County)

■ Year Built: 2005

Strap #30-44-26-00-00001.0300



# **OFFICE/WAREHOUSE SPACE**

## **WESTGATE INDUSTRIAL PARK**

5470 LEE STREET, LEHIGH ACRES, FL 33971





#### **2020 DEMOGRAPHICS**

|                  | 1 Mile   | 3 Miles  | 5 Miles  |
|------------------|----------|----------|----------|
| Population       | 7,523    | 44,368   | 84,805   |
| # Households     | 2,292    | 14,730   | 29,331   |
| Median HH Income | \$44,992 | \$57,772 | \$60,579 |
| Median Age       | 30.1     | 33.1     | 36.0     |



**FLOOR PLAN**