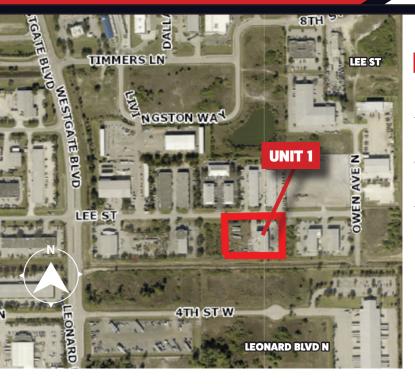

### **ABOUT THE PROPERTY**

1,150+/- SF of fully air-conditioned office/warehouse space. Currently configured as a fully-functional office space with 1 overhead bay door. The rear portion of the unit could be used for storage "as is" but does not currently have high overhead space. There is a drop ceiling throughout the space. Located in the Westgate Industrial Park with easy access to I-75 from Lee Blvd. and Colonial Blvd.

#### **PROPERTY FEATURES**

Unit 1: 1,150± SF

> Offices: 3 > Restooms: 1

> Overhead Door: One @ 12'W x 14'H

Building Size: 7,400± SF

Utilities: Water and Sewer

Zoning: IL - Light Industrial (Lee County)

■ Year Built: 2005