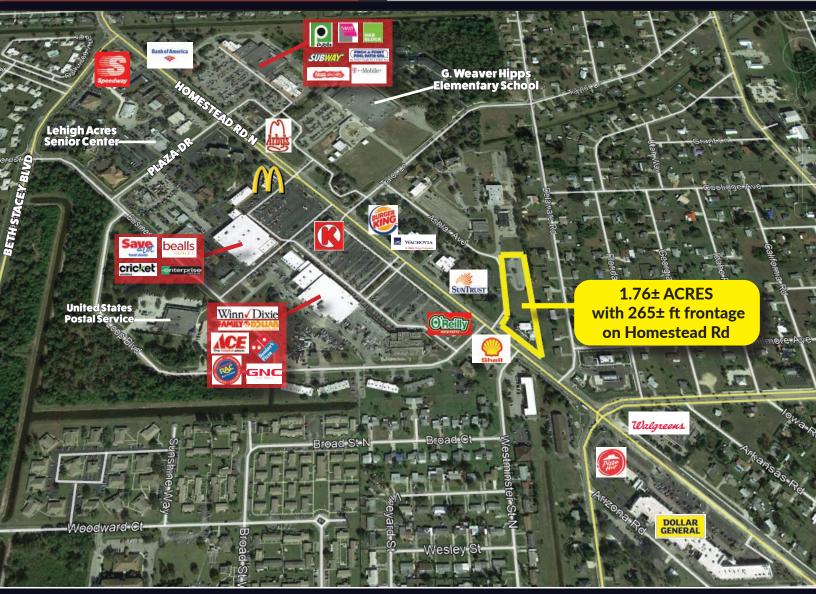

#### ABOUT THE PROPERTY

Located in downtown Lehigh Acres, this combined parcel has approximately 265± feet of frontage on Homestead Rd. This location has a high retail concentration and is a prime redevelopment opportunity. Generous zoning allows many possible uses, including Office, Medical, Auto Service/Repair, Car Wash, Day Care Center, Food Stores, Convenient Care, Pharmacy, Restaurant w/drive-thru, Retail, Mini Storage and many more.

### **PROPERTY FEATURES**

- Size: 1.76± acres
- 4,054± multi-tenant building with income included
- Additional assemblage possible
- Zoning: C-2 (Lee County)
- Situated in a high retail concentrated corridor
- Utilities: Water & sewer
- Traffic Count: 20,000 AADT (2020)
- Strap#: 31-44-27-05-00001 & 31-44-27-05-0006.30C0