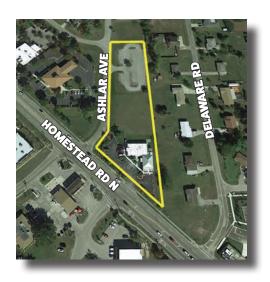

# **COMMERCIAL CORNER**

1100 HOMESTEAD RD. N.& 1102 ASHLAR AVE. LEHIGH ACRES, FL 33936

FOR SALE: \$1,250,000

#### ABOUT THE PROPERTY

Located in downtown Lehigh Acres, this combined parcel has approximately 265± feet of frontage on Homestead Rd. This location has a high retail concentration and is a prime redevelopment opportunity. Generous zoning allows many possible uses, including Office, Medical, Auto Service/Repair, Car Wash, Day Care Center, Food Stores, Convenient Care, Pharmacy, Restaurant w/drive-thru, Retail, Mini Storage and many more.

### **PROPERTY FEATURES**

- Size: 1.76± acres
- 4,054± multi-tenant building with income included
- Additional assemblage possible
- Zoning: C-2 (Lee County)
- Situated in a high retail concentrated corridor
- Utilities: Water & sewer
- Traffic Count: 20,000 AADT (2020)
- Strap#: 31-44-27-05-00001 & 31-44-27-05-0006.30C0