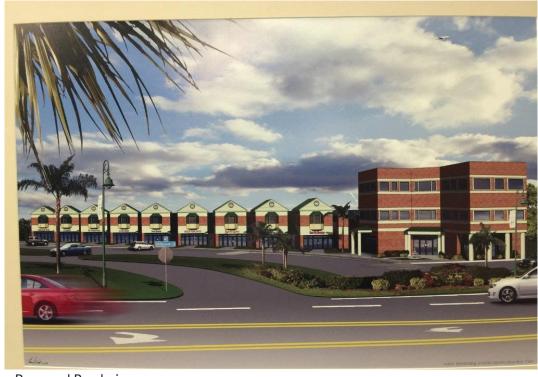

unity. Generous zoning allows many possible uses, including Office, Medical, Auto Service/Repair, Car Wash, Day Care Center, Food Stores, Convenient Care, Pharmacy, Restaurant w/drive-thru, Retail, Mini Storage and many more.



JIM BOBACK, CCIM Broker/Owner

C 239-565-2616 • O 239-466-7770 JB@BobackCommercialGroup.com www.BobackCommercialGroup.com

# **COMMERCIAL CORNER**

1100 HOMESTEAD RD. N.& 1102 ASHLAR AVE. LEHIGH ACRES, FL 33936



### **PROPERTY FEATURES**

- Size: 1.76± acres
- 4,054± multi-tenant building with income included
- Additional assemblage possible
- Zoning: C-2 (Lee County)
- Situated in a high retail concentrated corridor
- Utilities: Water & sewer
- Traffic Count: 20,000 AADT (2020)
- Strap#: 31-44-27-05-00001 & 31-44-27-05-0006.30C0



## REDEVELOPMENT OPPORTUNITY









**Proposed Rendering** 

### **2020 DEMOGRAPHICS**

|                  | 1 Mile   | 3 Miles  | 5 Miles  |
|------------------|----------|----------|----------|
| Population       | 8,213    | 42,654   | 84,986   |
| # Households     | 3,498    | 15,312   | 28,615   |
| Median HH Income | \$35,202 | \$46,430 | \$48,936 |
| Median Age       | 44.1     | 38.6     | 35.0     |