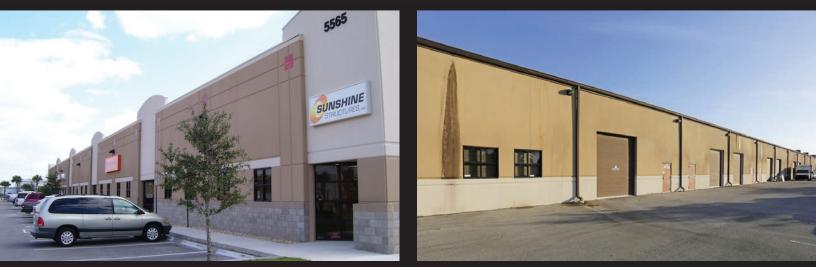

#### **ABOUT THE PROPERTY**

Light industrial flex space with tilt wall construction and 18-foot clear height. Abundant parking for an industrial-type space. Located in the Westgate Industrial Park at Lehigh Acres west end. Close to Fort Myers with short, easy access to I-75, Daniels Rd. and SR 82/MLK Blvd. This property is ideally situated for travel in all directions.

### **PROPERTY FEATURES**

- UNIT 8: 1,800± SF
  - > Office/Showroom: 450± SF | Warehouse: 1,350± SF
  - > One Restroom
  - > Overhead Door: One @ 12'W x 14'H
- Building Size (RBA): 18,600± SF
- Ceiling Height: 18 feet
- Utilities: Water and Sewer
- Zoning: IL Light Industrial (Lee County)
- Year Built: 2006
- Strap #30-44-26-00-00001.0300