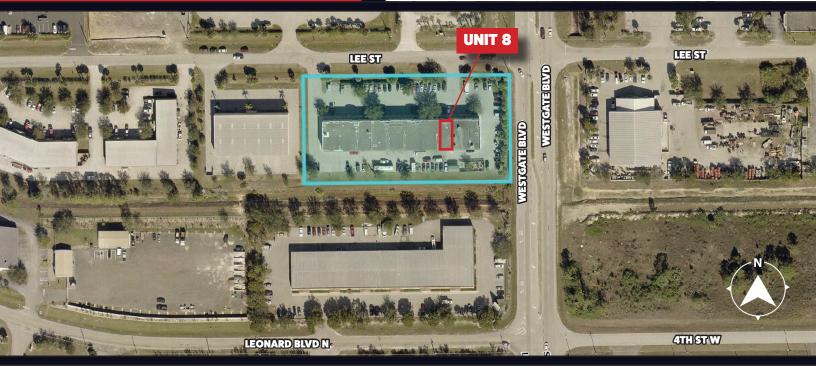

## WESTGATE INDUSTRIAL PARK LIGHT INDUSTRIAL FLEX SPACE 5565 LEE STREET, LEHIGH ACRES, FL 33971

## **WESTGATE INDUSTRIAL PARK** LIGHT INDUSTRIAL FLEX SPACE

5565 LEE STREET, LEHIGH ACRES, FL 33971

#### **UNIT 8**