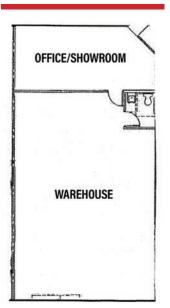

### **PROPERTY FEATURES**

- UNIT 8: 1,800± SF
  - > Office/Showroom: 450± SF | Warehouse: 1,350± SF
  - > One Restroom
  - > Overhead Door: One @ 12'W x 14'H
- Building Size (RBA): 18,600± SF
- Ceiling Height: 18 feet
- Utilities: Water and Sewer
- Zoning: IL Light Industrial (Lee County)
- Year Built: 2006
- Strap #30-44-26-00-00001.0300