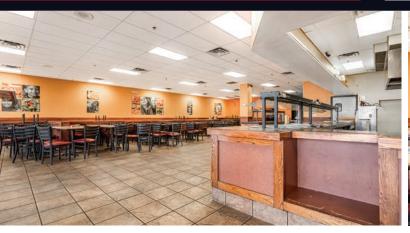

#### **AGGRESSIVE RENTAL RATES**

2nd generation restaurant space with a full kitchen with hood, natural gas and 2 restrooms. Murdock Plaza is a highly visible, 83,165 SF neighboorhood shopping center located directly on Tamiami Trail with over 700± feet of frontage and 47,000 cars daily. This well maintained retail center is situated within the busiest corridor in Charlotte County.