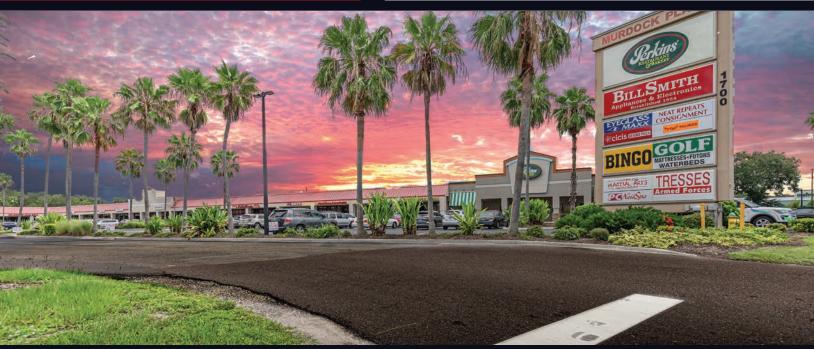

### **MURDOCK PLAZA**

3,600± SF Restaurant Space

1700 TAMIAMI TR., PORT CHARLOTTE, FL 33948

#### **AGGRESSIVE RENTAL RATES**

2nd generation restaurant space with a full kitchen with hood, natural gas and 2 restrooms. Murdock Plaza is a highly visible, 83,165 SF neighboorhood shopping center located directly on Tamiami Trail with over 700± feet of frontage and 47,000 cars daily. This well maintained retail center is situated within the busiest corridor in Charlotte County.

#### **PROPERTY FEATURES**

Available: Unit 5G: 3,600± SF

Building Size: 83,165± SF

■ Land Size: 7.88± Acres

Year Built: 1991

Zoning: CG - Commercial General (Charlotte County)

Utilities: water & sewer

Two large pylon signs

# MURDOCK PLAZA RETAIL SHOPPING CENTER

1700 TAMIAMI TR., PORT CHARLOTTE, FL 33948

**AERIAL** 

**JOIN EXISTING TENANTS** 

These are just a few of the national and local tenants at Murdock Plaza.