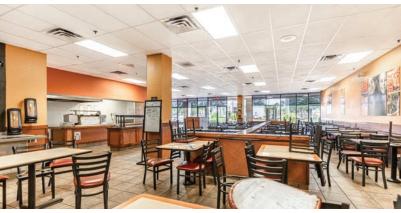

#### **AGGRESSIVE RENTAL RATES**

2nd generation restaurant space with a full kitchen with hood, natural gas and 2 restrooms. Murdock Plaza is a highly visible, 83,165 SF neighboorhood shopping center located directly on Tamiami Trail with over 700± feet of frontage and 47,000 cars daily. This well maintained retail center is situated within the busiest corridor in Charlotte County.

#### **PROPERTY FEATURES**

Available: Unit 5G: 3,600± SF

Building Size: 83,165± SF

■ Land Size: 7.88± Acres

Year Built: 1991

Zoning: CG - Commercial General (Charlotte County)

Utilities: water & sewer

Two large pylon signs