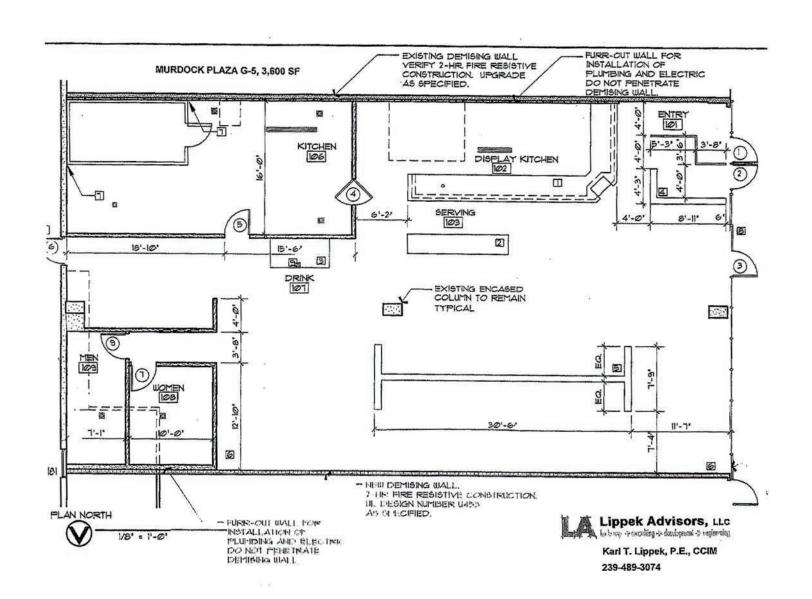

gas and 2 restrooms. Murdock Plaza is a highly visible, 83,165 SF neighboorhood shopping center located directly on Tamiami Trail with over 700± feet of frontage and 47,000 cars daily. This well maintained retail center is situated within the busiest corridor in Charlotte County.

#### **PROPERTY FEATURES**

Available: Unit 5G: 3,600± SF

Building Size: 83,165± SF

■ Land Size: 7.88± Acres

Year Built: 1991

Zoning: CG - Commercial General (Charlotte County)

Utilities: water & sewer

Two large pylon signs

Parking: 5.36/1,000 SF (446 spaces)

Excellent exposure

Quality mix of national and local tenants

Traffic Count: 47,000 AADT (2019)

Parcel ID: 402208301007



# MURDOCK PLAZA RETAIL SHOPPING CENTER

1700 TAMIAMI TR., PORT CHARLOTTE, FL 33948



### FLOOR PLAN - UNIT G5 | 3,600± SF



#### **2020 DEMOGRAPHICS**

|                  | 1 Mile   | 3 Miles  | 5 Miles  |
|------------------|----------|----------|----------|
| Population       | 4,797    | 41,006   | 93,146   |
| # Households     | 2,508    | 17,569   | 38,807   |
| Median HH Income | \$40,329 | \$48,432 | \$52,391 |
| Median Age       | 62.8     | 51.3     | 49.8     |

# MURDOCK PLAZA RETAIL SHOPPING CENTER

1700 TAMIAMI TR., PORT CHARLOTTE, FL 33948















# MURDOCK PLAZA RETAIL SHOPPING CENTER

1700 TAMIAMI TR., PORT CHARLOTTE, FL 33948



**AERIAL** 



**JOIN EXISTING TENANTS** 

These are just a few of the national and local tenants at Murdock Plaza.