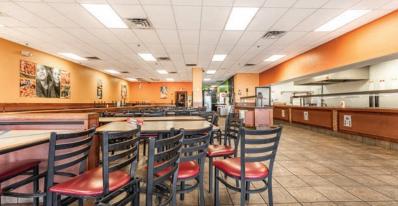

#### **AGGRESSIVE RENTAL RATES**

2nd generation restaurant space with a full kitchen with hood, natural gas and 2 restrooms. Murdock Plaza is a highly visible, 83,165 SF neighboorhood shopping center located directly on Tamiami Trail with over 700± feet of frontage and 47,000 cars daily. This well maintained retail center is situated within the busiest corridor in Charlotte County.

#### **PROPERTY FEATURES**

Available: Unit 5G: 3,600± SF

Building Size: 83,165± SF

■ Land Size: 7.88± Acres

Year Built: 1991

Zoning: CG - Commercial General (Charlotte County)

Utilities: water & sewer

Two large pylon signs