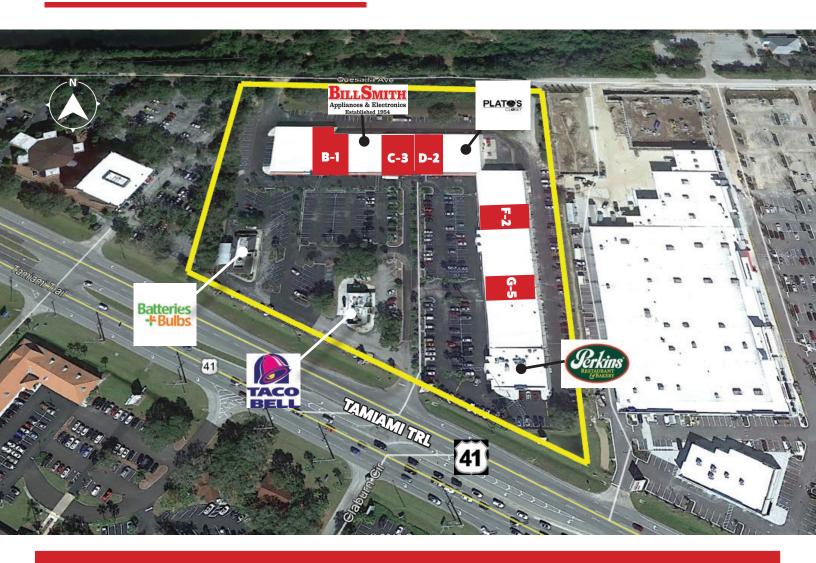

# MURDOCK PLAZA RETAIL SHOPPING CENTER

1700 TAMIAMI TR., PORT CHARLOTTE, FL 33948

**AERIAL** 

**JOIN EXISTING TENANTS** 

These are just a few of the national and local tenants at Murdock Plaza.