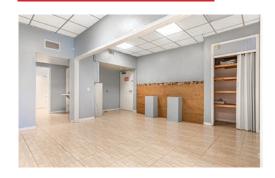

#### **UNIT 112**

#### **AVAILABLE UNIT**

| UNIT #                                         | MIN. DIVISIBLE | MAX. CONTIGUOUS | MONTHLY PLUS<br>SALES TAX | DESCRIPTION                                                                               |  |
|------------------------------------------------|----------------|-----------------|---------------------------|-------------------------------------------------------------------------------------------|--|
| 112                                            | 1,060 SF       | 1,060± SF       | \$1,060.00                | Reception/Lobby, one open work-<br>space, 3 offices, kitchenette with<br>shared restroom. |  |
| NOTE: Rent includes water, trash and electric. |                |                 |                           |                                                                                           |  |