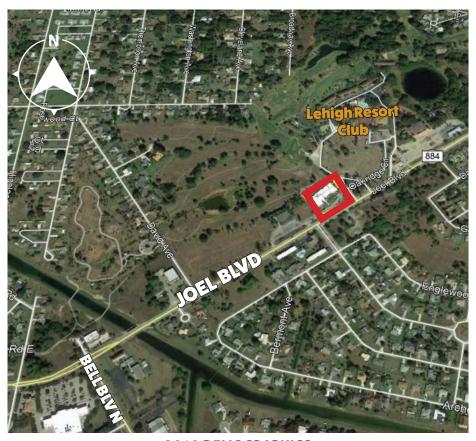

NTHLY PLUS<br>SALES TAX | DESCRIPTION                                                                               |  |
|------------------------------------------------|----------------|-----------------|---------------------------|-------------------------------------------------------------------------------------------|--|
| 112                                            | 1,060 SF       | 1,060± SF       | \$1,060.00                | Reception/Lobby, one open work-<br>space, 3 offices, kitchenette with<br>shared restroom. |  |
| NOTE: Rent includes water, trash and electric. |                |                 |                           |                                                                                           |  |

#### LOCATED ON JOEL BLVD., EAST OF BELL BLVD. N.



#### **2019 DEMOGRAPHICS**

|                  | 1 Mile   | 3 Miles  | 5 Miles  |
|------------------|----------|----------|----------|
| Population       | 6,164    | 31,749   | 62,293   |
| # Households     | 2,410    | 12,206   | 21,746   |
| Median HH Income | \$53,638 | \$46,240 | \$49,415 |
| Median Age       | 48.5     | 43.1     | 37.5     |

#### **UNIT 112**







### **JOSEPH HODGES**

Associate
C 239-313-1921 • O 239-466-7770
joseph@bobackcommercialgroup.com

JIM BOBACK, CCIM

Broker/Owner C 239-565-2616 • O 239-466-7770

JB@BobackCommercialGroup.com