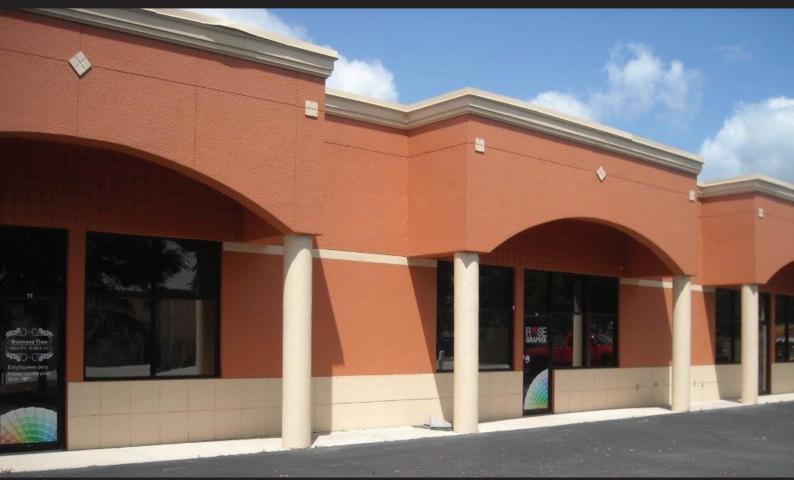

**WESTGATE INDUSTRIAL PARK** 

5483 LEE STREET, LEHIGH ACRES, FL 33971

#### **ABOUT THE PROPERTY**

This Flex Warehouse Condo is located just off Westgate Blvd. in the Westgate Industrial Park. Easy access to I-75 from Lee St. and Colonial Blvd. Unit consists of two offices, a kitchen/break area, two restrooms (one in the warehouse) and a lobby or showroom area.

#### **PROPERTY FEATURES**

- Unit 11: 2,000± SF
- Unit has 830± SF of Office & 1,170± SF of

Warehouse space

- Zoning: IL Light Industrial (Lee County)
- Utilities: Water and Sewer
- Year Built: 2004
- Ceiling Height: 16 feet
- Overhead Door: 12' x 14'
- Located in the heart of Lehigh Acres