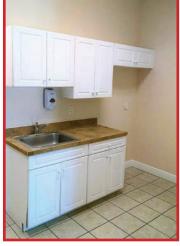

#### **ABOUT THE PROPERTY**

This Flex Warehouse Condo is located just off Westgate Blvd. in the Westgate Industrial Park. Easy access to I-75 from Lee St. and Colonial Blvd. Unit consists of two offices, a kitchen/break area, two restrooms (one in the warehouse) and a lobby or showroom area.

#### **PROPERTY FEATURES**

- Unit 11: 2,000± SF
- Unit has 830± SF of Office & 1,170± SF of

Warehouse space

- Zoning: IL Light Industrial (Lee County)
- Utilities: Water and Sewer
- Year Built: 2004
- Ceiling Height: 16 feet
- Overhead Door: 12' x 14'
- Located in the heart of Lehigh Acres