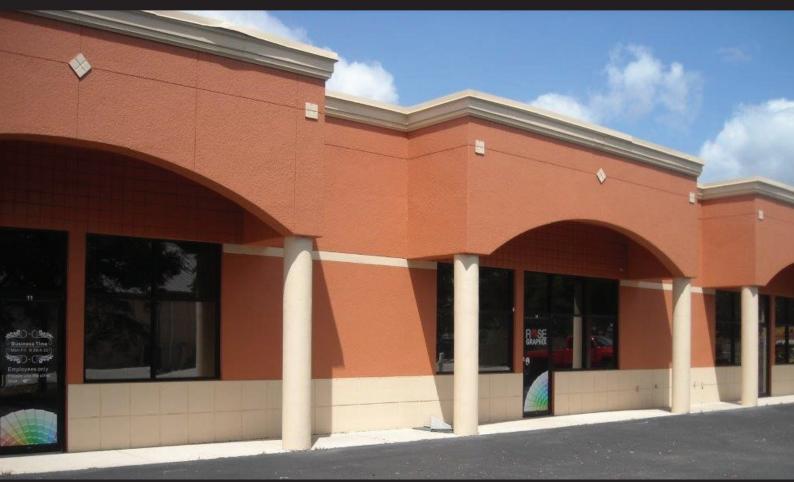

## **ABOUT THE PROPERTY**

This Flex Warehouse Condo is located just off Westgate Blvd. in the Westgate Industrial Park. Easy access to I-75 from Lee St. and Colonial Blvd. Unit consists of two offices, a kitchen/break area, two restrooms (one in the warehouse) and a lobby or showroom area.

## **PROPERTY FEATURES**

- Unit 9: 2,000± SF
- 830± SF of Office & 1,170± SF of Warehouse space
- Zoning: IL Light Industrial (Lee County)
- Utilities: Water and Sewer
- Year Built: 2004
- Ceiling Height: 16 feet
- Overhead Door: 12' x 14'
- Located in the heart of Lehigh Acres

Warehouse/Flex/Office Condo Unit

JIM BOBACK, CCIM Broker/Owner C 239-565-2616 • O 239-466-7770 JB@BobackCommercialGroup.com www.BobackCommercialGroup.com WESTGATE INDUSTRIAL PARK

5483 LEE STREET, LEHIGH ACRES, FL 33971