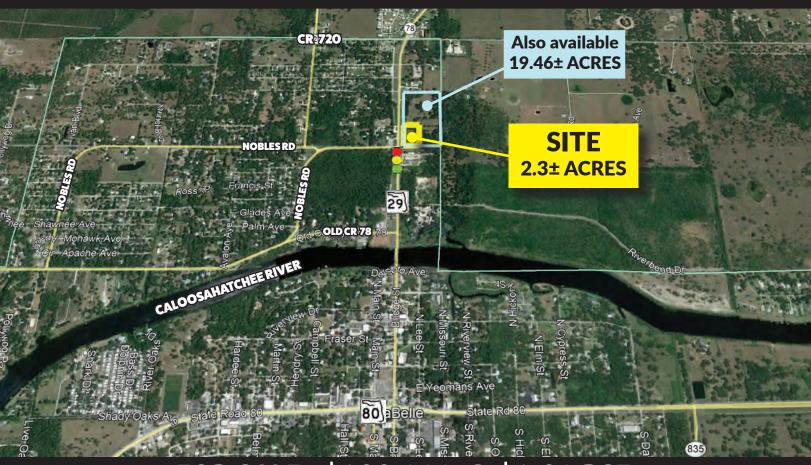

## 2.3± ACRES AT SIGNALIZED CORNER

SR 29 & NOBLES RD, LABELLE, FL 33935

#### **PROPERTY FEATURES**

- Zoning: C-2 General Commercial (Hendry County)
- Utilities: Well and Septic
- Traffic: 15,000 AADT 2018
- Signalized corner
- Road to be 4-laned
- Remaining balance of the parcel appox.20 acres is also available

### 2.3± ACRES AT SIGNALIZED CORNER

SR 29 & NOBLES RD, LABELLE, FL 33935