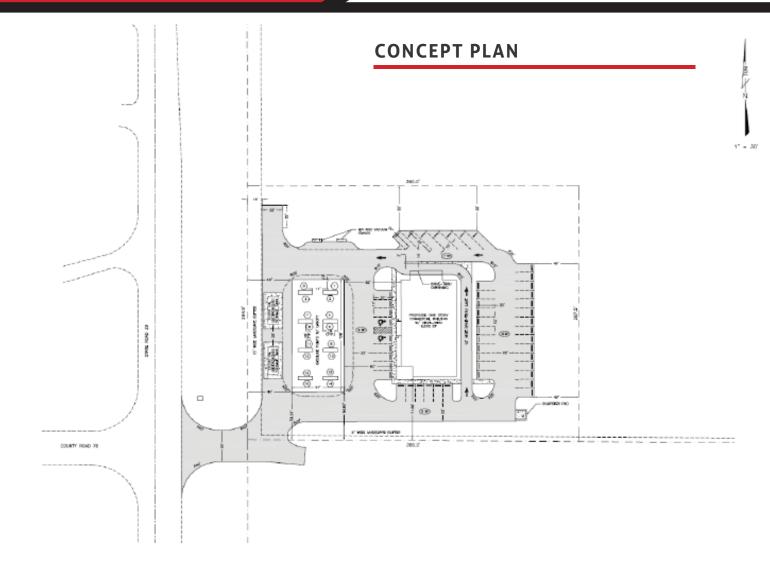

#### **ABOUT THE PROPERTY**

This highly visible commercial investment site is situated at a signalized intersection and is suitable for an Auto Parts Store, Retail or Convenience Store(s), Grocery or QSR location. The Concept Plan for a 6,500± SF building with 8 gas pumps can be seen on the back of this flyer.