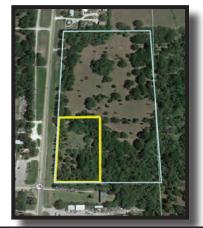

## 2.3± ACRES AT SIGNALIZED CORNER

SR 29 & NOBLES RD, LABELLE, FL 33935

#### **PROPERTY FEATURES**

- Zoning: C-2 General Commercial (Hendry County)
- Utilities: Well and Septic
- Traffic: 15,000 AADT 2018
- Signalized corner
- Road to be 4-laned
- Remaining balance of the parcel appox.20 acres is also available

### 2.3± ACRES AT SIGNALIZED CORNER

SR 29 & NOBLES RD, LABELLE, FL 33935