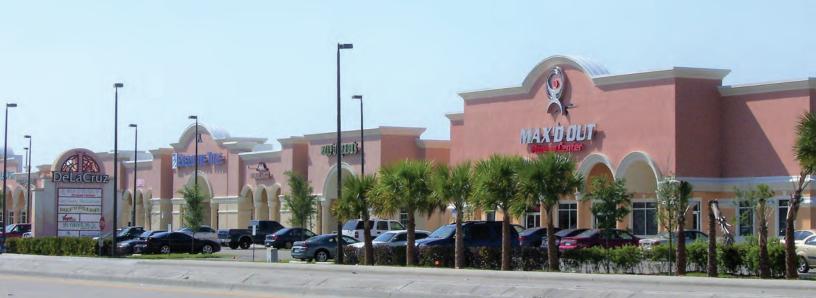

## **DE LA CRUZ PROFESSIONAL CENTER**

3114 LEE BLVD., LEHIGH ACRES, FL 33971

JOIN EXISTING TENANTS:

- Max'd Out Fitness
- Lee County Tax Collector
- Beef O Brady's
- Schuman Insurance
- Pierre Salnave Grocery Market
- Garden of Infants, LLC

### ABOUT THE PROPERTY

This community shopping center is a strong retail/office/medical location with solid anchor tenants located in mid-Lehigh Acres, just east of Sunshine Blvd.

#### **PROPERTY FEATURES**

- Unit A-4: 1,200± SF (available Sept. 2019)
- CAM: \$4.46 PSF
- Zoning: C-2 (Lee County)
- Year Built: 2005
- Ample Parking
- Excellent Visibility & Pylon Signage
- Traffic Count: 32,600 (AADT 2018)
- Frontage on 6-Lane Lee Blvd.
- Strap #26-44-26-10-00066.0010