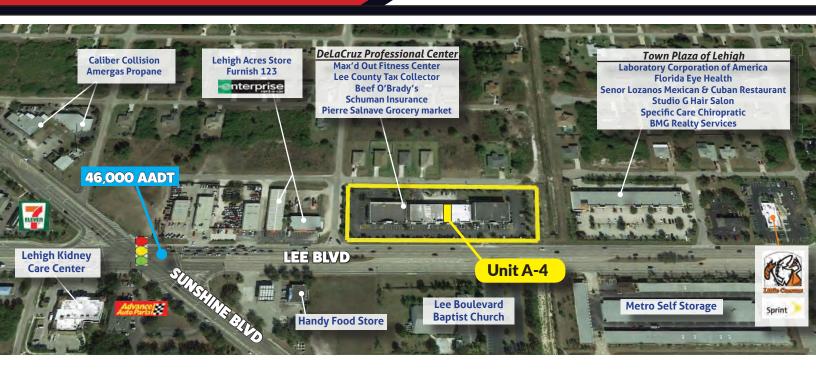

## **DE LA CRUZ PROFESSIONAL CENTER**

3114 LEE BLVD., LEHIGH ACRES, FL 33971

JOIN EXISTING TENANTS:

- Max'd Out Fitness
- Lee County Tax Collector
- Beef O Brady's
- Schuman Insurance
- Pierre Salnave Grocery Market
- Garden of Infants, LLC

### ABOUT THE PROPERTY

This community shopping center is a strong retail/office/medical location with solid anchor tenants located in mid-Lehigh Acres, just east of Sunshine Blvd.

#### **PROPERTY FEATURES**

- Unit A-4: 1,200± SF (available Sept. 2019)
- CAM: \$4.46 PSF
- Zoning: C-2 (Lee County)
- Year Built: 2005
- Ample Parking
- Excellent Visibility & Pylon Signage
- Traffic Count: 32,600 (AADT 2018)
- Frontage on 6-Lane Lee Blvd.
- Strap #26-44-26-10-00066.0010