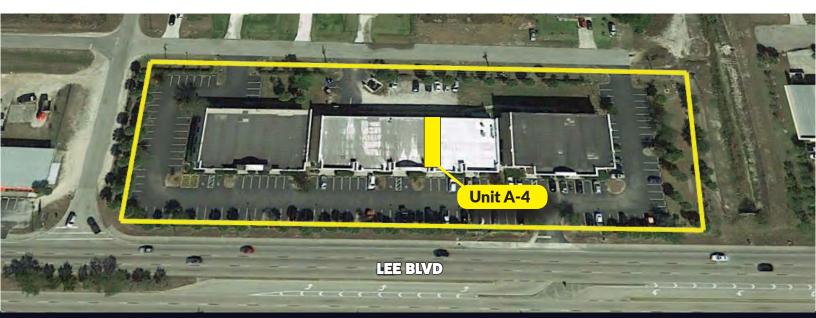

#### **PROPERTY FEATURES**

- Unit A-4: 1,200± SF (available Sept. 2019)
- CAM: \$4.46 PSF
- Zoning: C-2 (Lee County)
- Year Built: 2005
- Ample Parking
- Excellent Visibility & Pylon Signage
- Traffic Count: 32,600 (AADT 2018)
- Frontage on 6-Lane Lee Blvd.
- Strap #26-44-26-10-00066.0010