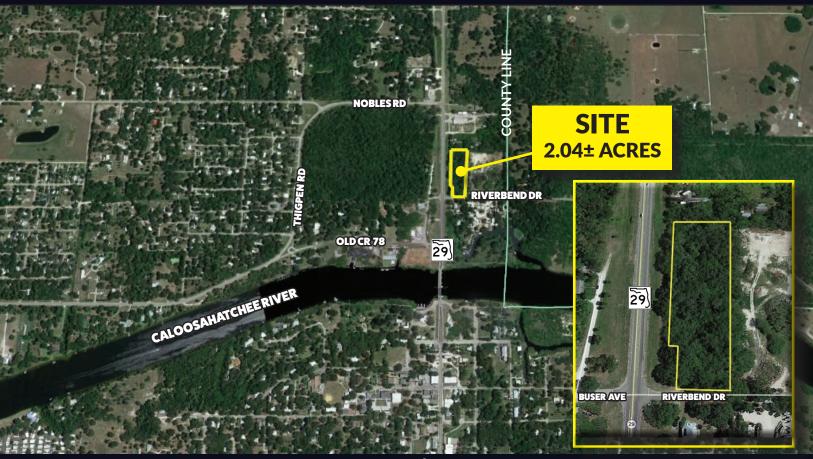

# 2.04± ACRES PRIME FRONTAGE WITH 500 FEET ON SR 29

SR 29 & RIVERBEND DR., LABELLE, FL 33935

#### **ABOUT THE PROPERTY**

This highly visible commercial investment site is situated near a signalized intersection and is suitable for retail stores, auto parts, hardware, convenience, plant nursery, restaurant or hotel among others.

#### **PROPERTY FEATURES**

- Zoning: C-2 General Commercial (Hendry County)
- Utilities: Well & Septic
- Traffic: 14,500 AADT 2017
- RE Taxes: \$1,987.49 (2018)
- 500 feet on SR 29.Full median cut
- Road to be 4-laned
- STRAP #: 1-29-42-32-060-0000-001.0