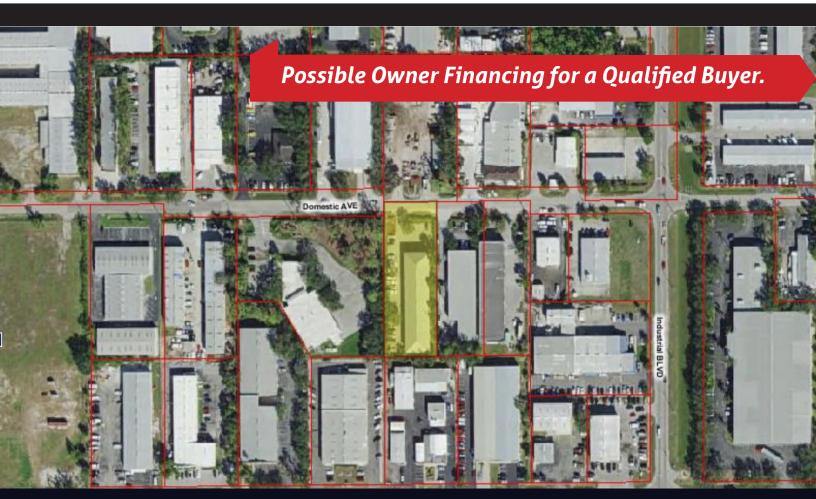

## 2-STORY FLEX WAREHOUSE

3910 DOMESTIC AVE., NAPLES, FL 34104

**FOR SALE: \$1,900,000** 

## 2-STORY FLEX WAREHOUSE

3910 DOMESTIC AVE., NAPLES, FL 34104

**Great Location to Service all of Southwest Florida** 

| TOTAL SF | OFFICE/SHOWROOM SF | WAREHOUSE SF            | RESTROOMS                       |
|----------|--------------------|-------------------------|---------------------------------|
| 12,500   | 2,500              | 10,000                  | 2 (common) in Wareshouse area   |
|          | On two floors      | 5 bays of 2,000 SF each | 4 total in office/showroom area |