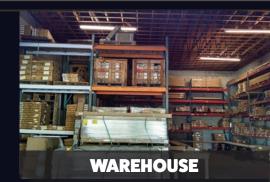

## ABOUT THE PROPERTY

2-story flex warehouse in a quality industrial park in southeast Naples. This property has 12,500± SF total consisting of 2,500 SF of office/showroom space on 2 floors and 10,000± SF of warehouse space that is divided into 5 individual bays of 2,000± SF each. Two common restrooms are provided for the warehouse area and private restrooms in the main office/showroom space.

## **PROPERTY FEATURES**

- Building Size: 12,500 SF Total Office: 2,500 SF & Warehouse: 10,000 SF
- Land Size: 0.85 Acres
- Ceiling Height: 19 Feet
- 12' x 14' overhead doors on each bay
- Year Built: 2002
- Block Construction
- Zoning: I Industrial District (Collier County)
- Real Estate Taxes: \$11,351 (2017)
- Strap #00100 301 4A36