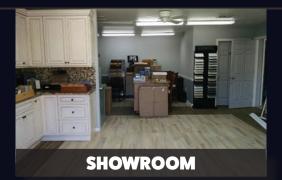

## ABOUT THE PROPERTY

2-story flex warehouse in a quality industrial park in southeast Naples. This property has 12,500± SF total consisting of 2,500 SF of office/showroom space on 2 floors and 10,000± SF of warehouse space that is divided into 5 individual bays of 2,000± SF each. Two common restrooms are provided for the warehouse area and private restrooms in the main office/showroom space.

Current tenant occupies all of the Office/Showroom space and 4 warehouse bays and pays \$72,000 gross rent annually. They will reduce size for the same rent to stay in occupancy or move within 60 days of closing, if necessary. If tenant reduces existing space, there are various potential space scenarios of up to 5,200± SF of office/warehouse space that will be available for a rental or owner/user.