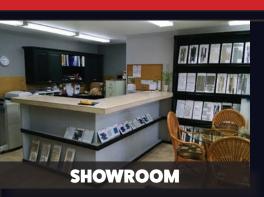

## ABOUT THE PROPERTY

2-story flex warehouse in a quality industrial park in southeast Naples. This property has 12,500± SF total consisting of 2,500 SF of office/showroom space on 2 floors and 10,000± SF of warehouse space that is divided into 5 individual bays of 2,000± SF each. Two common restrooms are provided for the warehouse area and private restrooms in the main office/showroom space.

Current tenant occupies all of the Office/Showroom space and 4 warehouse bays and pays \$72,000 gross rent annually. They will reduce size for the same rent to stay in occupancy or move within 60 days of closing, if necessary. If tenant reduces existing space, there are various potential space scenarios of up to 5,200± SF of office/warehouse space that will be available for a rental or owner/user.