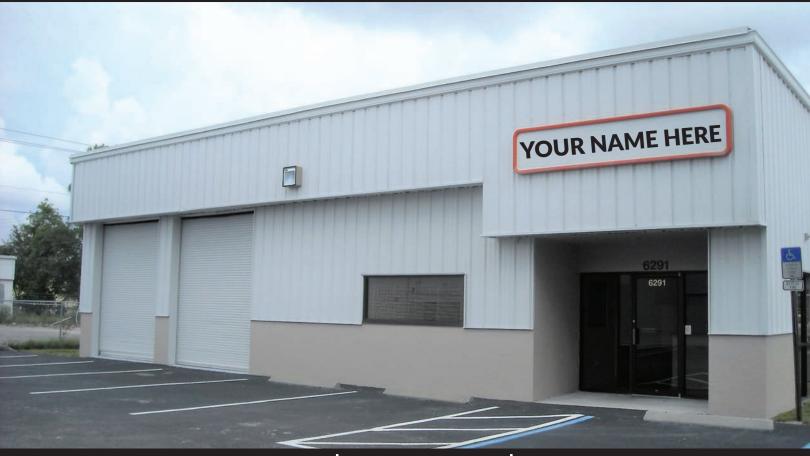

### **OFFICE/WAREHOUSE**

6281/6291 METRO PLANTATION RD FORT MYERS, FL 33966

#### **ABOUT THE PROPERTY**

Two-building light industrial complex consisting of individual freestanding office/warehouse buildings.

#### PROPERTY FEATURES

■ Size: 7,550± SF (2 Buildings)

■ Land Size: 0.78± Acres

R.E. Taxes: \$4,147.04 (2017)

Parking: 23 Surface Spaces

Utilities: Water & Sewer

Zoning: IL - Light Industrial (Lee County)

Strap #07-45-25-05-00000.0070