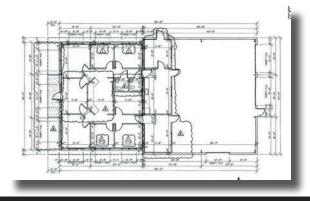

---------------|--------------------|---------------------------------------------|-----------------------------------------------------------------------------------------------------------------------------------|
| 6281     | 4,250 | 2,450        | 6            | 1,800<br>A/C with<br>Mezzanine | 400 AMP<br>3-Phase | One 10' x 10'<br>Two Motorized<br>12' x 12' | Reception, Conference Room, Full<br>Kitchen/Break Room & Two Restrooms.                                                           |
| 6291     | 3,300 | 1,500        | 3            | 1,800                          | N/A                | Three<br>10' x 12'                          | Reception, Kitchen, & Two Restrooms. Building is leased on a M-to-M basis and will either renew for 2 years or vacate in 60 days. |

Floor Plan 6281



Floor Plan 6291