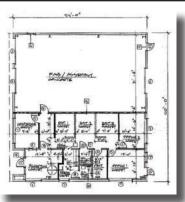

### **PROPERTY DETAILS**

| Building | SF    | Office<br>SF | #<br>Offices | Warehouse<br>SF                | Power              | # O/H Doors<br>& Size                       | Comments                                                                                                                          |
|----------|-------|--------------|--------------|--------------------------------|--------------------|---------------------------------------------|-----------------------------------------------------------------------------------------------------------------------------------|
| 6281     | 4,250 | 2,450        | 6            | 1,800<br>A/C with<br>Mezzanine | 400 AMP<br>3-Phase | One 10' x 10'<br>Two Motorized<br>12' x 12' | Reception, Conference Room, Full<br>Kitchen/Break Room & Two Restrooms.                                                           |
| 6291     | 3,300 | 1,500        | 3            | 1,800                          | N/A                | Three<br>10' x 12'                          | Reception, Kitchen, & Two Restrooms. Building is leased on a M-to-M basis and will either renew for 2 years or vacate in 60 days. |

Floor Plan 6281

Floor Plan 6291