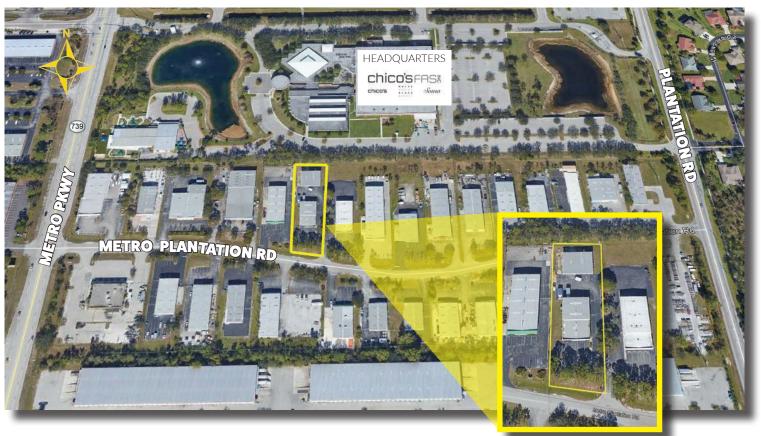

### **OFFICE/WAREHOUSE**

6281/6291 METRO PLANTATION RD FORT MYERS, FL 33966

#### **ABOUT THE PROPERTY**

Two-building light industrial complex consisting of individual freestanding office/warehouse buildings.