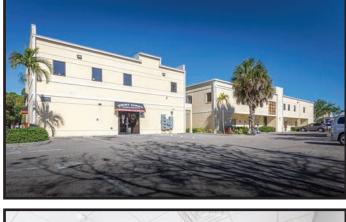

## **PRIME US 41 LOCATION**

2705 CLEVELAND AVE., FORT MYERS, FL 33901





# FOR LEASE: \$19.00 PSF + CAM: \$3.75 PSF

#### **ABOUT THE PROPERTY**

Prime US 41 location with outstanding visibility, high traffic and quality daytime employment population. Good signage opportunities. Located directly across from the Lee Memorial Hospital campus, just minutes from downtown Fort Myers. A high concentration of retail and office/medical locations are nearby.

### **PROPERTY FEATURES**

- Unit 102: 950± SF
- Next door to Jimmy John's
- Zoning: CI Commercial Intensive (City of Fort Myers)
- Utilities: Water and Sewer
- Year Built: 2014
- Traffic Count: 44,500 AADT (2019)



Retail/Medical/Office

# RETAIL, MEDICAL & OFFICE USES

2705 CLEVELAND AVE., FORT MYERS, FL 33901



### **PHOTOS**













#### **2019 DEMOGRAPHICS**

|                  | 1 Mile   | 3 Miles  | 5 Miles  |
|------------------|----------|----------|----------|
| Population       | 10,568   | 54,941   | 152,235  |
| # Households     | 3,571    | 23,480   | 63,044   |
| Median HH Income | \$34,775 | \$38,599 | \$44,434 |
| Median Age       | 42.1     | 39.4     | 42.5     |