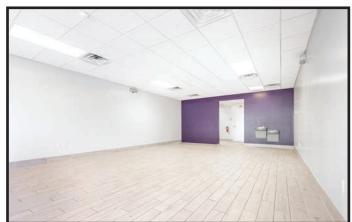

## **PRIME US 41 LOCATION**

2705 CLEVELAND AVE., FORT MYERS, FL 33901





# FOR LEASE: \$19.00 PSF + CAM: \$3.75 PSF

#### **ABOUT THE PROPERTY**

Prime US 41 location with outstanding visibility, high traffic and quality daytime employment population. Good signage opportunities. Located directly across from the Lee Memorial Hospital campus, just minutes from downtown Fort Myers. A high concentration of retail and office/medical locations are nearby.

### **PROPERTY FEATURES**

- Unit 102: 950± SF
- Next door to Jimmy John's
- Zoning: CI Commercial Intensive (City of Fort Myers)
- Utilities: Water and Sewer
- Year Built: 2014
- Traffic Count: 44,500 AADT (2019)



Retail/Medical/Office

# RETAIL, MEDICAL & OFFICE USES

2705 CLEVELAND AVE., FORT MYERS, FL 33901



### **PHOTOS**













#### **2019 DEMOGRAPHICS**

|                  | 1 Mile   | 3 Miles  | 5 Miles  |
|------------------|----------|----------|----------|
| Population       | 10,568   | 54,941   | 152,235  |
| # Households     | 3,571    | 23,480   | 63,044   |
| Median HH Income | \$34,775 | \$38,599 | \$44,434 |
| Median Age       | 42.1     | 39.4     | 42.5     |