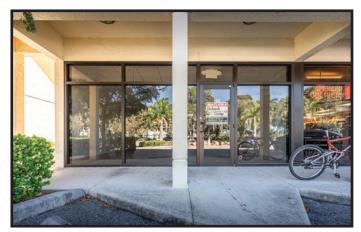

## **PRIME US 41 LOCATION**

2705 CLEVELAND AVE., FORT MYERS, FL 33901





# FOR LEASE: \$19.00 PSF + CAM: \$3.75 PSF

#### **ABOUT THE PROPERTY**

Prime US 41 location with outstanding visibility, high traffic and quality daytime employment population. Good signage opportunities. Located directly across from the Lee Memorial Hospital campus, just minutes from downtown Fort Myers. A high concentration of retail and office/medical locations are nearby.

### **PROPERTY FEATURES**

- Unit 102: 950± SF
- Next door to Jimmy John's
- Zoning: CI Commercial Intensive (City of Fort Myers)
- Utilities: Water and Sewer
- Year Built: 2014
- Traffic Count: 44,500 AADT (2019)



Retail/Medical/Office

# RETAIL, MEDICAL & OFFICE USES

2705 CLEVELAND AVE., FORT MYERS, FL 33901



### **PHOTOS**













#### **2019 DEMOGRAPHICS**

|                  | 1 Mile   | 3 Miles  | 5 Miles  |
|------------------|----------|----------|----------|
| Population       | 10,568   | 54,941   | 152,235  |
| # Households     | 3,571    | 23,480   | 63,044   |
| Median HH Income | \$34,775 | \$38,599 | \$44,434 |
| Median Age       | 42.1     | 39.4     | 42.5     |