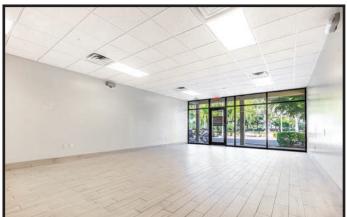

## **PRIME US 41 LOCATION**

2705 CLEVELAND AVE., FORT MYERS, FL 33901





# FOR LEASE: \$19.00 PSF + CAM: \$3.75 PSF

#### **ABOUT THE PROPERTY**

Prime US 41 location with outstanding visibility, high traffic and quality daytime employment population. Good signage opportunities. Located directly across from the Lee Memorial Hospital campus, just minutes from downtown Fort Myers. A high concentration of retail and office/medical locations are nearby.

### **PROPERTY FEATURES**

- Unit 102: 950± SF
- Next door to Jimmy John's
- Zoning: CI Commercial Intensive (City of Fort Myers)
- Utilities: Water and Sewer
- Year Built: 2014
- Traffic Count: 44,500 AADT (2019)



Retail/Medical/Office

# RETAIL, MEDICAL & OFFICE USES

2705 CLEVELAND AVE., FORT MYERS, FL 33901



### **PHOTOS**













#### **2019 DEMOGRAPHICS**

|                  | 1 Mile   | 3 Miles  | 5 Miles  |
|------------------|----------|----------|----------|
| Population       | 10,568   | 54,941   | 152,235  |
| # Households     | 3,571    | 23,480   | 63,044   |
| Median HH Income | \$34,775 | \$38,599 | \$44,434 |
| Median Age       | 42.1     | 39.4     | 42.5     |