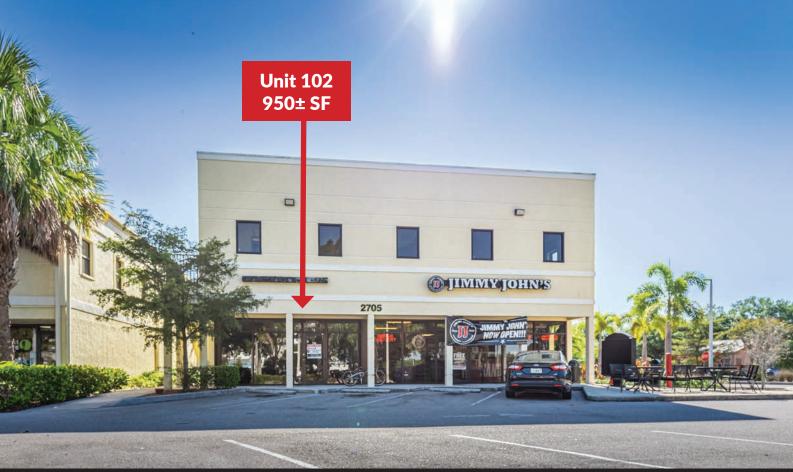

## **PRIME US 41 LOCATION**

2705 CLEVELAND AVE., FORT MYERS, FL 33901

#### **ABOUT THE PROPERTY**

Prime US 41 location with outstanding visibility, high traffic and quality daytime employment population. Good signage opportunities. Located directly across from the Lee Memorial Hospital campus, just minutes from downtown Fort Myers. A high concentration of retail and office/medical locations are nearby.

### **PROPERTY FEATURES**

- Unit 102: 950± SF
- Next door to Jimmy John's
- Zoning: CI Commercial Intensive (City of Fort Myers)
- Utilities: Water and Sewer
- Year Built: 2014
- Traffic Count: 44,500 AADT (2019)