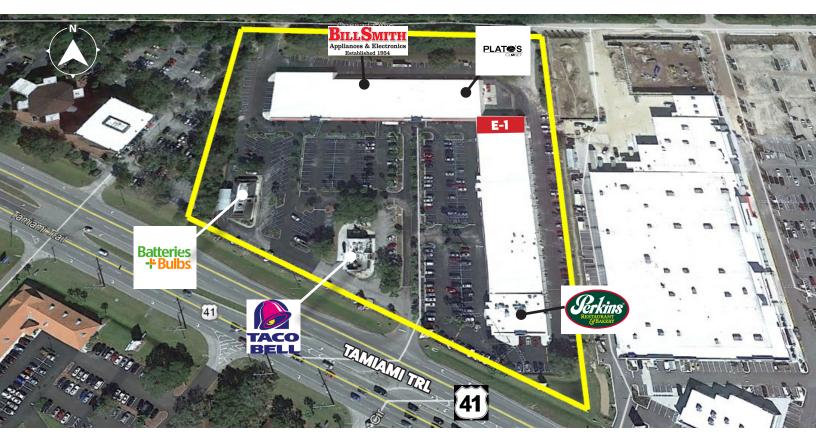

#### **AGGRESSIVE RENTAL RATES**

Murdock Plaza is a highly visible, 83,165 SF neighborhood shopping center located directly on Tamiami Trail with over 700± feet of frontage and 50,000 cars daily. This well maintained retail center is situated within the busiest corridor in Charlotte County.

#### PROPERTY FEATURES

■ Unit E-1: 1,600 ± SF

Building Size: 83,165± SF

■ Land Size: 7.88± Acres

Year Built: 1991

Zoning: CG - Commercial General (Charlotte County)

Utilities: water & sewer

Two large pylon signs

#### **AVAILABLE UNIT: E-1**