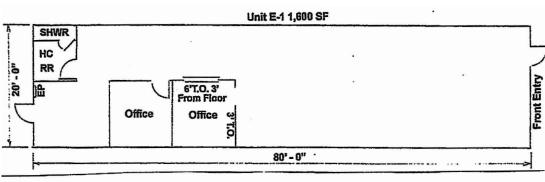

#### PROPERTY FEATURES

■ Unit E-1: 1,600 ± SF

Building Size: 83,165± SF

■ Land Size: 7.88± Acres

Year Built: 1991

Zoning: CG - Commercial General (Charlotte County)

Utilities: water & sewer

Two large pylon signs

#### **AVAILABLE UNIT: E-1**