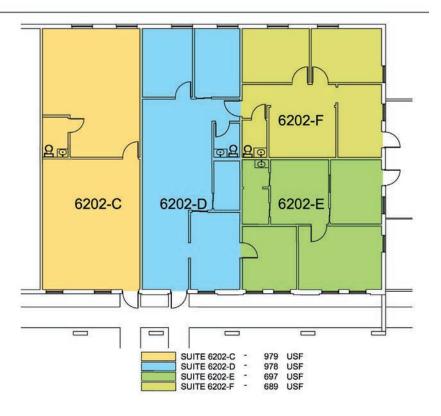

#### PROPERTY FEATURES

- Size: Unit E 697± SF
- Zoning: CT Commercial Tourist (Lee County)
- Move-In Ready
- Good Parking
- Traffic Count: College Pkwy 28,900 AADT (2020) Summerlin Rd - 26,200 AADT (2020)
- Property ID: 14-45-24-38.0000A.00E0

#### **UNIT E - 697± SF**