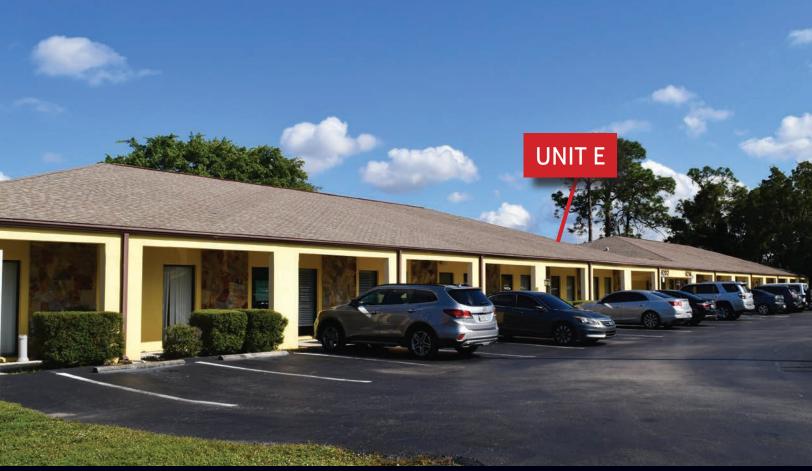

### **SOUTHWEST EXECUTIVE CENTER**

6202 PRESIDENTIAL COURT, UNIT E FORT MYERS, FL 33919

#### **ABOUT THE PROPERTY**

This multi-unit condominium space is located within the College Parkway corridor and near the busy Summerlin Road area of professional and medical offices with easy access to all of Fort Myers and Cape Coral. Unit E consists of lobby with reception and an office area.

#### PROPERTY FEATURES

- Size: Unit E 697± SF
- Zoning: CT Commercial Tourist (Lee County)
- Move-In Ready
- Good Parking
- Traffic Count: College Pkwy 28,900 AADT (2020) Summerlin Rd - 26,200 AADT (2020)
- Property ID: 14-45-24-38.0000A.00E0