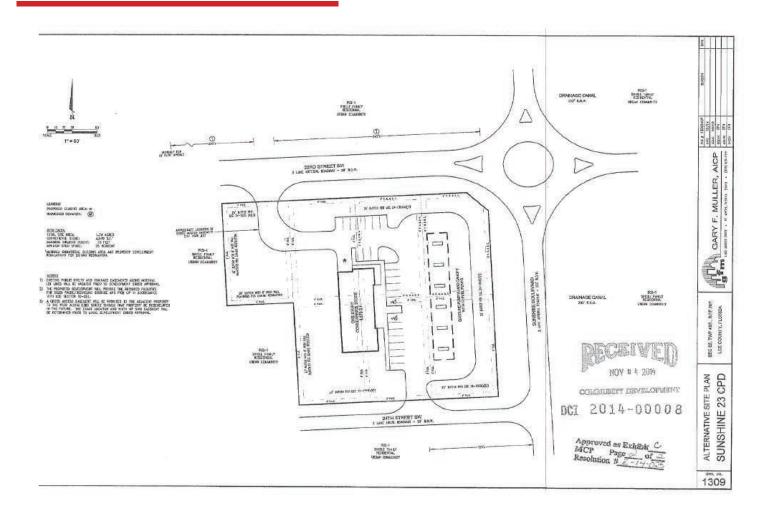

### ABOUT THE PROPERTY

1.74± acre corner parcel on Southwest Sunshine Blvd. Can accommodate 12,000 SF of retail/office or a 4,600 SF convenience store with gas. Located on SW 23rd street in SW Lehigh Acres midway between Lee Blvd & SR 82. Close to all major road-ways and central Lehigh Acres.

Zoned for but not limited to Convenience Store with 12 gas pumps, auto parts store, commercial school, dollar store, numerous retail uses, day care facility or medical office.

### PROPOSED SITE PLAN

| 2020 DEMOGRAPHICS | 1 MILE   | 3 MILES  | 5 MILES  |
|-------------------|----------|----------|----------|
| POPULATION        | 6,362    | 44,802   | 94,302   |
| # HOUSEHOLDS      | 1,815    | 14,623   | 31,550   |
| MEDIAN HH INCOME  | \$47,208 | \$44,978 | \$51,202 |
| MEDIAN AGE        | 30.0     | 32.7     | 34.5     |