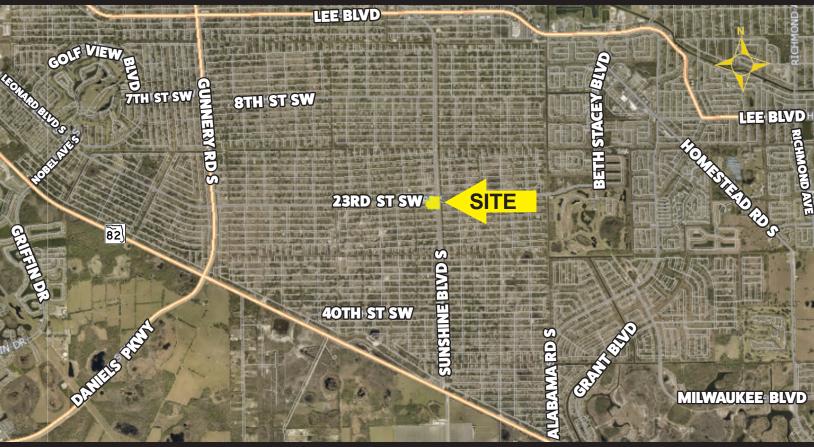

### ABOUT THE PROPERTY

1.74± acre corner parcel on Southwest Sunshine Blvd. Can accommodate 12,000 SF of retail/office or a 4,600 SF convenience store with gas. Located on SW 23rd street in SW Lehigh Acres midway between Lee Blvd & SR 82. Close to all major road-ways and central Lehigh Acres.

Zoned for but not limited to Convenience Store with 12 gas pumps, auto parts store, commercial school, dollar store, numerous retail uses, day care facility or medical office.