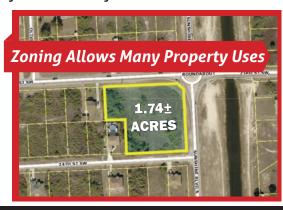

### ABOUT THE PROPERTY

1.74± acre corner parcel on Southwest Sunshine Blvd. Can accommodate 12,000 SF of retail/office or a 4,600 SF convenience store with gas. Located on SW 23rd street in SW Lehigh Acres midway between Lee Blvd & SR 82. Close to all major road-ways and central Lehigh Acres.

### **PROPERTY FEATURES**

- 1.74± Acres
- Zoning: CPD (Lee County)
- Utilities: Well and Septic
- Uses: Retail and Office
- R.E. Taxes: \$739.38 (2020)
- Strap#: 02-45-26-11-00103.0100