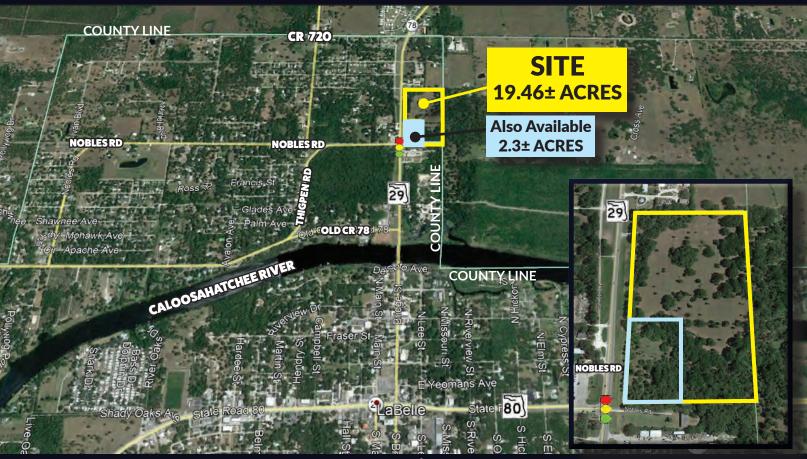

# 19.46± ACRES PRIME FRONTAGE ON SR 29

SR 29 & NOBLES RD, LABELLE, FL 33935

## **ABOUT THE PROPERTY**

This highly visible commercial investment site is situated near a signalized intersection and is suitable for a Hotel, Shopping Center, Retail, Auto Parts, Convenience Store with Gas, Grocery, Hardware, or QSR location.

#### PROPERTY FEATURES

- Zoning: C-2 General Commercial (Hendry County)
- Utilities: Well and Septic
- Traffic: 15.000 AADT 2018
- RE Taxes: \$316.92 (2018) total for both sites
- Road to be 4-laned
- STRAP #: 1-29-42-32-A00-0021.0000