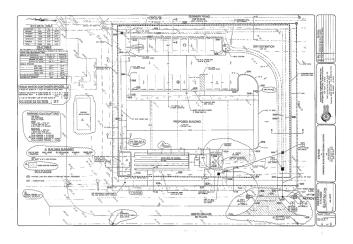

luded
- \$41,000 impact fees paid
- 200 feet of frontage on Gunnery Rd. S.
- Zoning: C-2 (Lee County)
- Utilities: Well & Septic
- Traffic: 21,800 (AADT 2017)
- Strap #04-45-26-05-00010.0100



- Auto Parts
  Auto Install/Repair Service
- Vehicle Dealer Package Store Food Store
- Hardware Store Printing Company Retail
- Daycare Manufacturing Contractor Warehouse

# A STRATEGIC LOCATION FOR COMMERCIAL DEVELOPMENT





Save thousands of dollars when you use existing slab and plans to complete construction of this project or initiate your own vision for the parcel.

The property is located in between Lee Blvd. and SR 82 with great visibility from Gunnery Rd. S. and Gretchen Ave. S. Enjoy easy access to I-75 and the Southwest Florida Regional Airport.

#### **PLANS INCLUDED**

#### SITE PLAN



#### FLOOR PLAN



#### CONCEPT PLAN



#### RENDERINGS



| 2017 DEMOGRAPHICS | 1 MILES  | 3 MILES  | 5 MILES  |
|-------------------|----------|----------|----------|
| POPULATION        | 5,411    | 45,727   | 92,531   |
| # HOUSEHOLDS      | 1,653    | 14,657   | 30,740   |
| MEDIAN HH INCOME  | \$50,220 | \$55,586 | \$56,950 |
| MEDIAN AGE        | 32.9     | 32       | 33.5     |