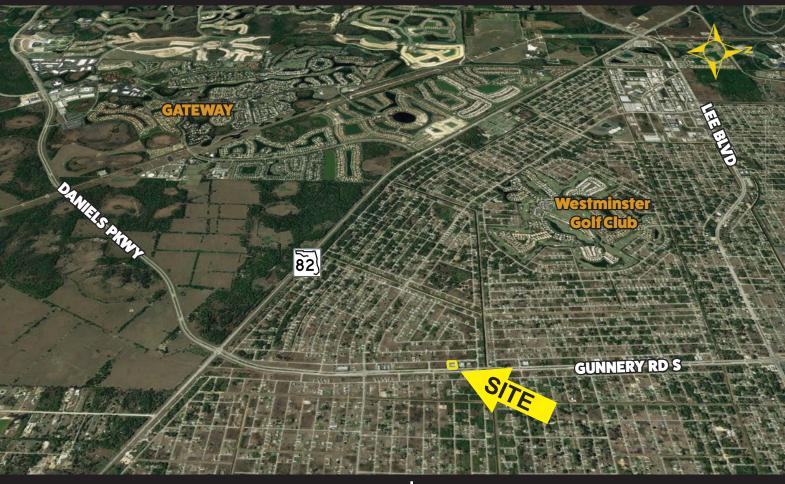

# A STRATEGIC LOCATION FOR COMMERCIAL DEVELOPMENT

Save thousands of dollars when you use existing slab and plans to complete construction of this project or initiate your own vision for the parcel.

The property is located in between Lee Blvd. and SR 82 with great visibility from Gunnery Rd. S. and Gretchen Ave. S. Enjoy easy access to I-75 and the Southwest Florida Regional Airport.