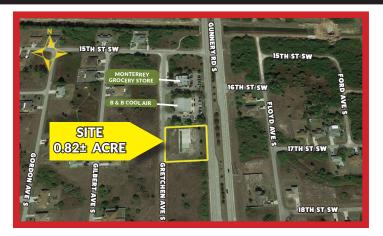

#### PROPERTY FEATURES

- Designed for 5 spaces of 1,200 1,465 SF or single 7,000 SF unit
- Construction drawings and engineering included
- \$41,000 impact fees paid
- 200 feet of frontage on Gunnery Rd. S.
- Zoning: C-2 (Lee County)
- Utilities: Well & Septic
- Traffic: 21,800 (AADT 2017)
- Strap #04-45-26-05-00010.0100

# A STRATEGIC LOCATION FOR COMMERCIAL DEVELOPMENT

Save thousands of dollars when you use existing slab and plans to complete construction of this project or initiate your own vision for the parcel.

The property is located in between Lee Blvd. and SR 82 with great visibility from Gunnery Rd. S. and Gretchen Ave. S. Enjoy easy access to I-75 and the Southwest Florida Regional Airport.