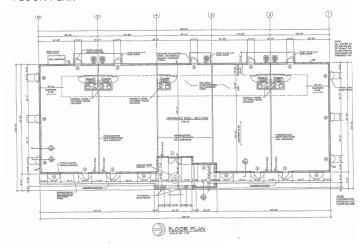

pact fees paid
- 200 feet of frontage on Gunnery Rd. S.
- Zoning: C-2 (Lee County)
- Utilities: Well & Septic
- Traffic: 21,800 (AADT 2017)
- Strap #04-45-26-05-00010.0100



- Auto Parts
  Auto Install/Repair Service
- Vehicle Dealer Package Store Food Store
- Hardware Store Printing Company Retail
- Daycare Manufacturing Contractor Warehouse

# A STRATEGIC LOCATION FOR COMMERCIAL DEVELOPMENT





Save thousands of dollars when you use existing slab and plans to complete construction of this project or initiate your own vision for the parcel.

The property is located in between Lee Blvd. and SR 82 with great visibility from Gunnery Rd. S. and Gretchen Ave. S. Enjoy easy access to I-75 and the Southwest Florida Regional Airport.

#### **PLANS INCLUDED**

#### SITE PLAN



#### FLOOR PLAN



#### CONCEPT PLAN



#### RENDERINGS



| 2017 DEMOGRAPHICS | 1 MILES  | 3 MILES  | 5 MILES  |
|-------------------|----------|----------|----------|
| POPULATION        | 5,411    | 45,727   | 92,531   |
| # HOUSEHOLDS      | 1,653    | 14,657   | 30,740   |
| MEDIAN HH INCOME  | \$50,220 | \$55,586 | \$56,950 |
| MEDIAN AGE        | 32.9     | 32       | 33.5     |