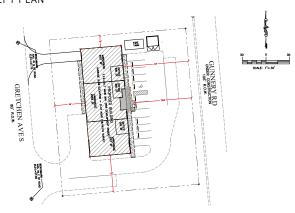

feet of frontage on Gunnery Rd. S.
- Zoning: C-2 (Lee County)
- Utilities: Well & Septic
- Traffic: 21,800 (AADT 2017)
- Strap #04-45-26-05-00010.0100



- Auto Parts
  Auto Install/Repair Service
- Vehicle Dealer Package Store Food Store
- Hardware Store Printing Company Retail
- Daycare Manufacturing Contractor Warehouse

# A STRATEGIC LOCATION FOR COMMERCIAL DEVELOPMENT





Save thousands of dollars when you use existing slab and plans to complete construction of this project or initiate your own vision for the parcel.

The property is located in between Lee Blvd. and SR 82 with great visibility from Gunnery Rd. S. and Gretchen Ave. S. Enjoy easy access to I-75 and the Southwest Florida Regional Airport.

#### **PLANS INCLUDED**

#### SITE PLAN



#### FLOOR PLAN



#### CONCEPT PLAN



#### RENDERINGS



| 2017 DEMOGRAPHICS | 1 MILES  | 3 MILES  | 5 MILES  |
|-------------------|----------|----------|----------|
| POPULATION        | 5,411    | 45,727   | 92,531   |
| # HOUSEHOLDS      | 1,653    | 14,657   | 30,740   |
| MEDIAN HH INCOME  | \$50,220 | \$55,586 | \$56,950 |
| MEDIAN AGE        | 32.9     | 32       | 33.5     |