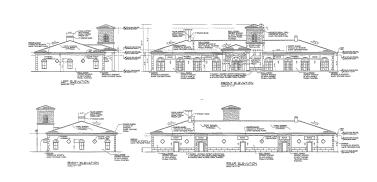

#### RENDERINGS

| 2017 DEMOGRAPHICS | 1 MILES  | 3 MILES  | 5 MILES  |
|-------------------|----------|----------|----------|
| POPULATION        | 5,411    | 45,727   | 92,531   |
| # HOUSEHOLDS      | 1,653    | 14,657   | 30,740   |
| MEDIAN HH INCOME  | \$50,220 | \$55,586 | \$56,950 |
| MEDIAN AGE        | 32.9     | 32       | 33.5     |