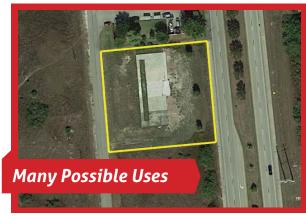

#### **ABOUT THE PROPERTY**

Great opportunity to finish a 7,000± SF building situated on a 0.82-acre parcel. Benefit from existing plans and completed partial site work.