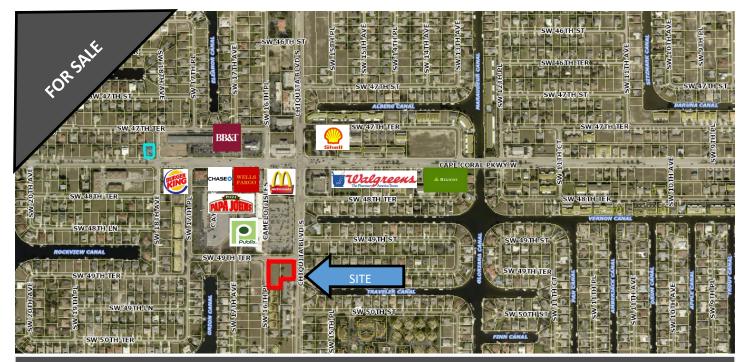

COMBINED 1.2 ACRES CORNER PARCEL WITH FULL MEDIAN CUT

4910 Chiquita Blvd and 4913 SW 16th Place | Cape Coral, FL 33914

## AMENITIES & DETAILS:

- Strap: a) 16-45-23-C2-046-32.0240 b) 16-45-23-C2-046-32.0300
- Zoning: Property subject to zoning approval to accommodate Cape Coral future land use plan.
- Future use within the CP district could be C1, M2 or M3, allowing abroad range of Commercial or Multi-family uses. Desirable infill parcel.
- 2017 Taxes combined: \$3,449.53
- 2017 Traffic: 17,200
- Directly on Chiquita Blvd, one block south of Cape Coral Parkway and adjacent to a Publix Grocery Anchored Center.
- Fast expanding area