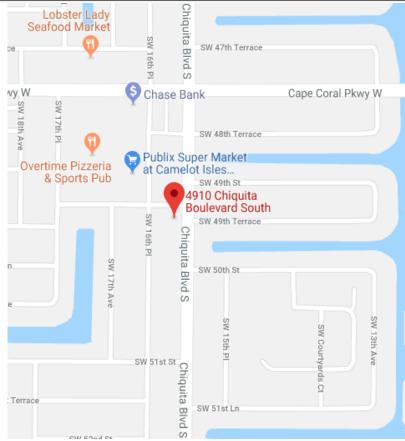

COMBINED 1.2 ACRES CORNER PARCEL WITH FULL MEDIAN CUT

4910 Chiquita Blvd and 4913 SW 16th Place | Cape Coral, FL 33914

## AMENITIES & DETAILS:

- Strap: a) 16-45-23-C2-046-32.0240 b) 16-45-23-C2-046-32.0300
- Zoning: Property subject to zoning approval to accommodate Cape Coral future land use plan.
- Future use within the CP district could be C1, M2 or M3, allowing abroad range of Commercial or Multi-family uses. Desirable infill parcel.
- 2017 Taxes combined: \$3,449.53
- 2017 Traffic: 17,200
- Directly on Chiquita Blvd, one block south of Cape Coral Parkway and adjacent to a Publix Grocery Anchored Center.
- Fast expanding area