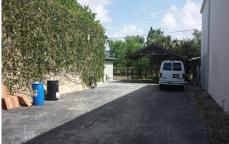

FREESTANDING OFFICE BUILDING WITH WAREHOUSE AND COVERED PARKING 1905 Dana Drive | Fort Myers, FL 33907

## **AMENITIES & DETAILS:**

• Strap#: 11-45-24-00-00005.0300

Zoning: C2

2016 Taxes: \$1,627.34

• Built: 1980

Conveniently located directly off US-41

Easy access to North and South Fort Myers

 A portion of the property is fenced around the side and back of the building for outdoor storage space.