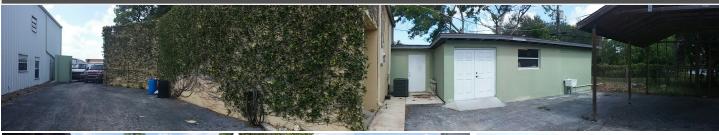

## **AMENITIES & DETAILS:**

• Strap#: 11-45-24-00-00005.0300

Zoning: C2

2016 Taxes: \$1,627.34

• Built: 1980

Conveniently located directly off US-41

Easy access to North and South Fort Myers

 A portion of the property is fenced around the side and back of the building for outdoor storage space.