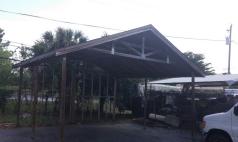

FREESTANDING OFFICE BUILDING WITH WAREHOUSE AND COVERED PARKING 1905 Dana Drive | Fort Myers, FL 33907

## **AMENITIES & DETAILS:**

• Strap#: 11-45-24-00-00005.0300

Zoning: C2

2016 Taxes: \$1,627.34

• Built: 1980

Conveniently located directly off US-41

Easy access to North and South Fort Myers

 A portion of the property is fenced around the side and back of the building for outdoor storage space.