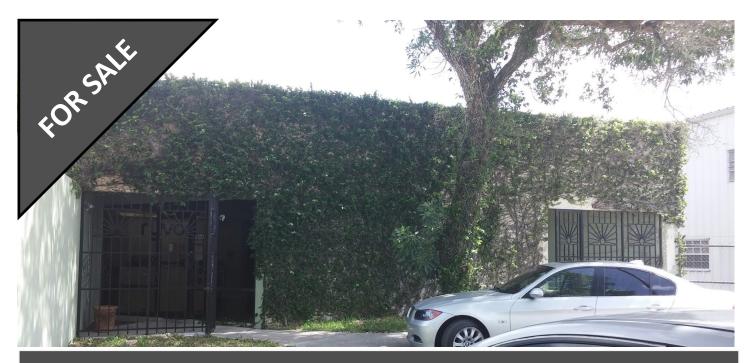

FREESTANDING OFFICE BUILDING WITH WAREHOUSE AND COVERED PARKING 1905 Dana Drive | Fort Myers, FL 33907

## **FOR SALE**

**PRICE:** \$195,000

**SIZE:** .18 +/- Acres

Building: 1,380 SF

## **AMENITIES & DETAILS:**

• Strap#: 11-45-24-00-00005.0300

Zoning: C2

2016 Taxes: \$1,627.34

• Built: 1980

Conveniently located directly off US-41

Easy access to North and South Fort Myers

 A portion of the property is fenced around the side and back of the building for outdoor storage space.