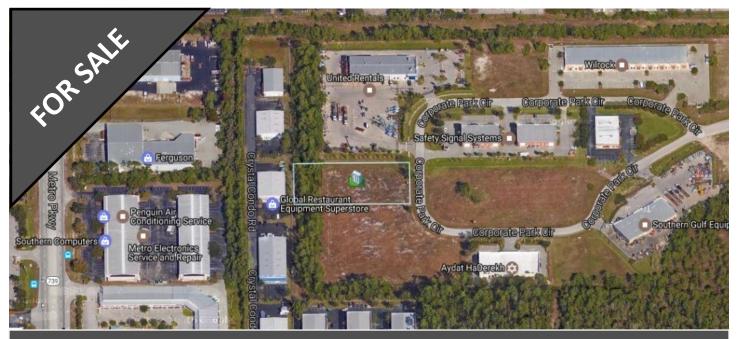

## VACANT INDUSTRIAL LAND Corporate Park Circle | Fort Myers, FL 33966

| FOR SALE                                                                                                                                                                               | Topaz Ct                                                                                                                                              |
|----------------------------------------------------------------------------------------------------------------------------------------------------------------------------------------|-------------------------------------------------------------------------------------------------------------------------------------------------------|
| PRICE : \$195,000                                                                                                                                                                      | (739)<br>Corporate Park Q Wing                                                                                                                        |
| AMENITIES & DETAILS:                                                                                                                                                                   | Ferguson (a) Corporate Park C: Wineed C: Plantation Rd Everton Ct                                                                                     |
| <ul> <li>Strap#: 18-45-25-18-0000-00-0-38</li> <li>Zoning: IL - Light Industrial</li> <li>Taxes: \$1,594.01</li> <li>Cleared Acre in the fast growing Corporate Park Circle</li> </ul> | Crystal Condo Rd                                                                                                                                      |
| <ul> <li>Loop</li> <li>Just off Plantation and Daniels Parkway</li> <li>Conceptual Plans and Survey are included in Sale</li> <li>145 x 300 feet long.</li> </ul>                      | Grainger                                                                                                                                              |
|                                                                                                                                                                                        | San O Part Level Church -                                                                                                                             |
|                                                                                                                                                                                        | ح<br>Hindu Temple of<br>Southwest Florida ש                                                                                                           |
| Boback<br>Commercial<br>Group<br>Sales • Leasing • Property Management                                                                                                                 | For more information please call:<br>THERESA BLAUCH-MITCHELL,CCIM<br>Partner<br>P:239-466-7770<br>C:239-265-2628<br>theresa@bobackcommercialgroup.com |