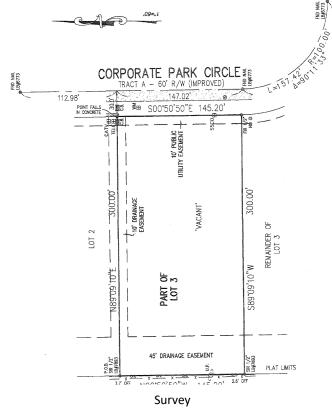

## VACANT INDUSTRIAL LAND Corporate Park Circle | Fort Myers, FL 33966

| FOR SALE                                                                                                                                                                               | Topaz Ct                                                                                                                                              |
|----------------------------------------------------------------------------------------------------------------------------------------------------------------------------------------|-------------------------------------------------------------------------------------------------------------------------------------------------------|
| PRICE : \$195,000                                                                                                                                                                      | (739)<br>Corporate Park Q Wing                                                                                                                        |
| AMENITIES & DETAILS:                                                                                                                                                                   | Ferguson (a) Corporate Park C: Wineed C: Plantation Rd Everton Ct                                                                                     |
| <ul> <li>Strap#: 18-45-25-18-0000-00-0-38</li> <li>Zoning: IL - Light Industrial</li> <li>Taxes: \$1,594.01</li> <li>Cleared Acre in the fast growing Corporate Park Circle</li> </ul> | Crystal Condo Rd                                                                                                                                      |
| <ul> <li>Loop</li> <li>Just off Plantation and Daniels Parkway</li> <li>Conceptual Plans and Survey are included in Sale</li> <li>145 x 300 feet long.</li> </ul>                      | Grainger                                                                                                                                              |
|                                                                                                                                                                                        | San O Part Level Church -                                                                                                                             |
|                                                                                                                                                                                        | ح<br>Hindu Temple of<br>Southwest Florida ש                                                                                                           |
| Boback<br>Commercial<br>Group<br>Sales • Leasing • Property Management                                                                                                                 | For more information please call:<br>THERESA BLAUCH-MITCHELL,CCIM<br>Partner<br>P:239-466-7770<br>C:239-265-2628<br>theresa@bobackcommercialgroup.com |