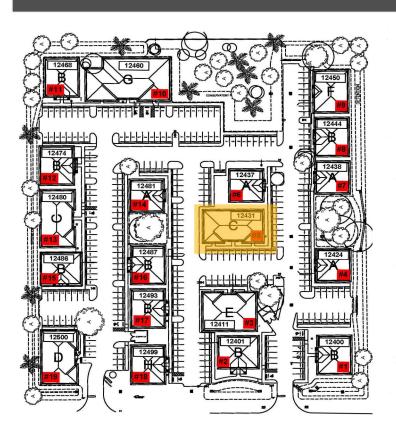

## **AMENITIES & DETAILS:**

• Zoning: CS-1

Property Use: Medical, Professional Office

- 19 building office park with modern design
- Class A construction
- Outstanding access to all major roadways
- One block north of College Pkwy between US-41 and Summerlin Road
- Located in the heart of the financial district
- Ideally suited for professional office or medical
- Spacious lobby and conference room, receptionist office, 6 offices and break room
- Designed with additional plumbing in place for medical tenants