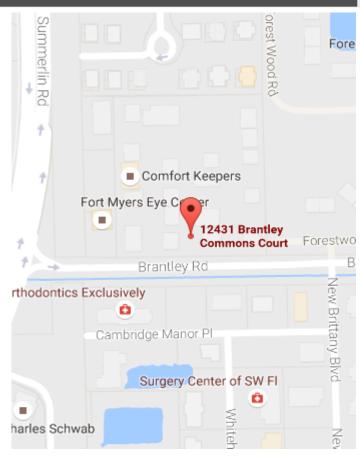

## CLASS A MEDICAL OR PROFESSIONAL OFFICE

12431 Brantley Commons Ct | Fort Myers, FL 33907

## **AMENITIES & DETAILS:**

• Zoning: CS-1

Property Use: Medical, Professional Office

- 19 building office park with modern design
- Class A construction
- Outstanding access to all major roadways
- One block north of College Pkwy between US-41 and Summerlin Road
- Located in the heart of the financial district
- Ideally suited for professional office or medical
- Spacious lobby and conference room, receptionist office, 6 offices and break room
- Designed with additional plumbing in place for medical tenants