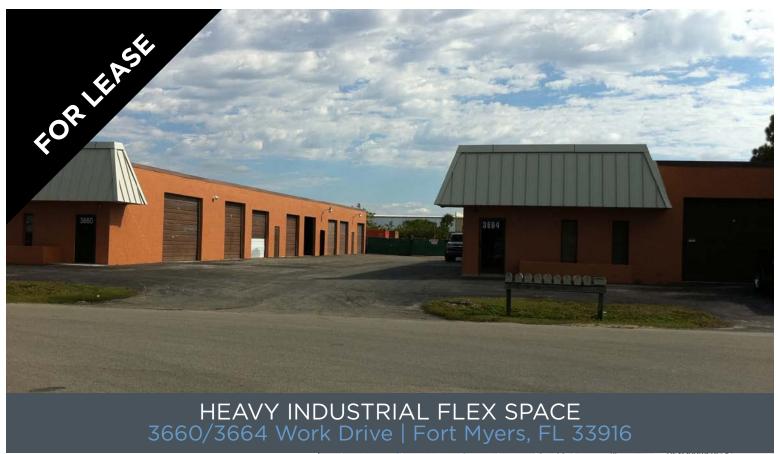

# **FOR LEASE**

## SIZE

Unit 1.680 SF with office 2 - 10x10 Overhead Doors & Small Office

Unit 2. 1,600 SF

1 - 10x10 Overhead Door & no Office

## **AMENITIES & DETAILS**

- Zoning: IH Heavy Industrial
- O/H Doors: 10'x 10'& 11'x 14'Grade Level Doors
- · Ceiling Height: 12 Ft
- Flex space for lease, building and parking lot have recently been refreshed for nice curb appeal
- Unit sizes ranging from 1,600 SF 3,240 SF contiguous
- Convenient access from Veronica S Shoemaker Blvd