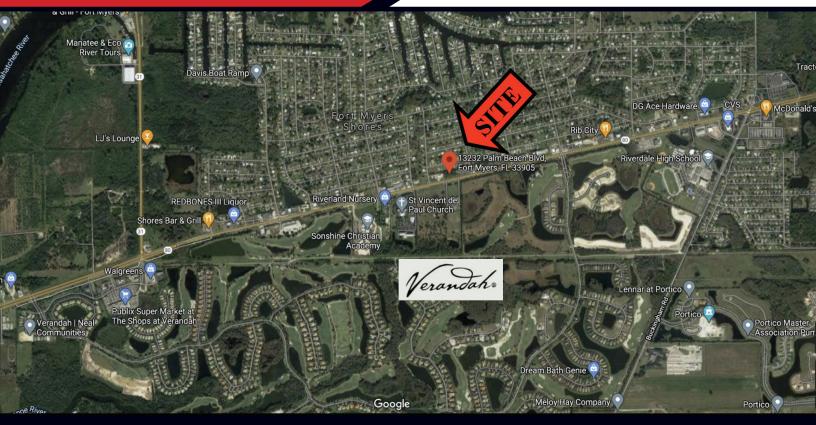

#### .69+/- ACRE COMMERCIAL PARCEL 13232 Palm Beach Blvd FORT MYERS, FL 33905

# **ABOUT THE PROPERTY**

Highly visible infill parcel with 250 feet of frontage on State Road 80(Palm Beach Blvd). Located midway between SR 31 and Buckingham Road. 15 minutes from downtown Ft. Myers .4 miles to I -75 exit 141.